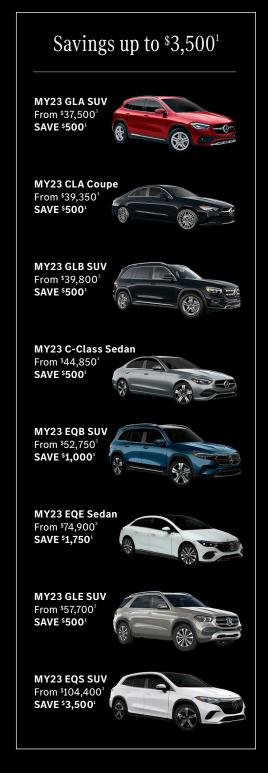

## The 2023 EQE Sedan.

Love at first drive.

## \$1,750 Incentive

Purchase or lease the 2023 EQE Sedan, and receive a \$1,750 incentive1 toward your down payment or cash due at signing. Additional \$7,500 Lease Bonus Cash<sup>2</sup> available on select EQ models leased through Mercedes-Benz Financial Services.

You can't help falling for the new EQE Sedan. Its artificial intelligence learns your preferences. Biometric fingerprint scanning lends additional security. And its aerodynamic build even helps to cut down on vehicle drag and wind noise. To top it all off, Mercedes-Benz is providing unlimited 30-minute charging on the Electrify America network for all EQ customers.