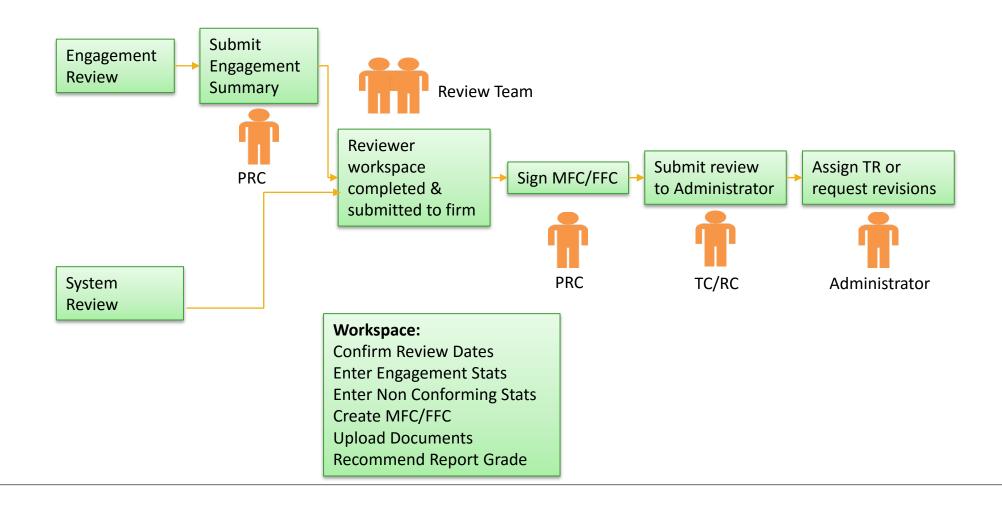

|  |
|          | ENR-112814 | Enrollment Form.pdf              | Download Attachment | 5/14/2017    | Done            |  |
|          | PRI-457431 | PRI1-Reminder Letter.pdf         | Download Attachment | 5/14/2017    | Done            |  |
|          | SCH-321542 | SCHED1-Reminder Letter.pdf       | Download Attachment | 5/14/2017    | Done            |  |
| <b>-</b> | SCH-321542 | FOF_OK-Confirmation Letter.pdf   | Download Attachment | 5/14/2017    | Done            |  |
| <b>→</b> | RVW-316937 | TC_NC_OK-Confirmation Letter.pdf | Download Attachment | 5/14/2017    | Done            |  |
|          | RVW-316937 | Reminder Letter.pdf              | Download Attachment | 5/14/2017    | Done            |  |



# PRIMA – Review (RVW) Process

### Review (RVW) – Reviewer Portion



## Eirms

## Review (RVW) Process – My Work



## Firms

### Review (RVW) Process – Engagement Review





## Review (RVW) Process – Engagement Review – Review Summary

### ENGAGEMENT SUMMARY FORM AND STATISTICS



## Eirms

## Review (RVW) Process – Eng Review – Review Summary



## Eirms

### Review (RVW) Process – Submission



wers

## Review (RVW) Process – Home Screen

AICPA) Peer Review Program

Home Manage My Firm(s) My Reviews Reviewer Profile

ome My Team Reviews



#### Announcements

Read All

#### Recent Work

Scheduling SCH-321542

Resume Update RES-14226

Update Enrollment UPD-12

Review RVW-313565

Review RVW-316554

My Work 2 Items My Team Reviews
3 Items

Information Only
0 Items

My Notifications

3 Items

My Firm's Open Reviews My Associated Firm(s)

## Ners

## Revie