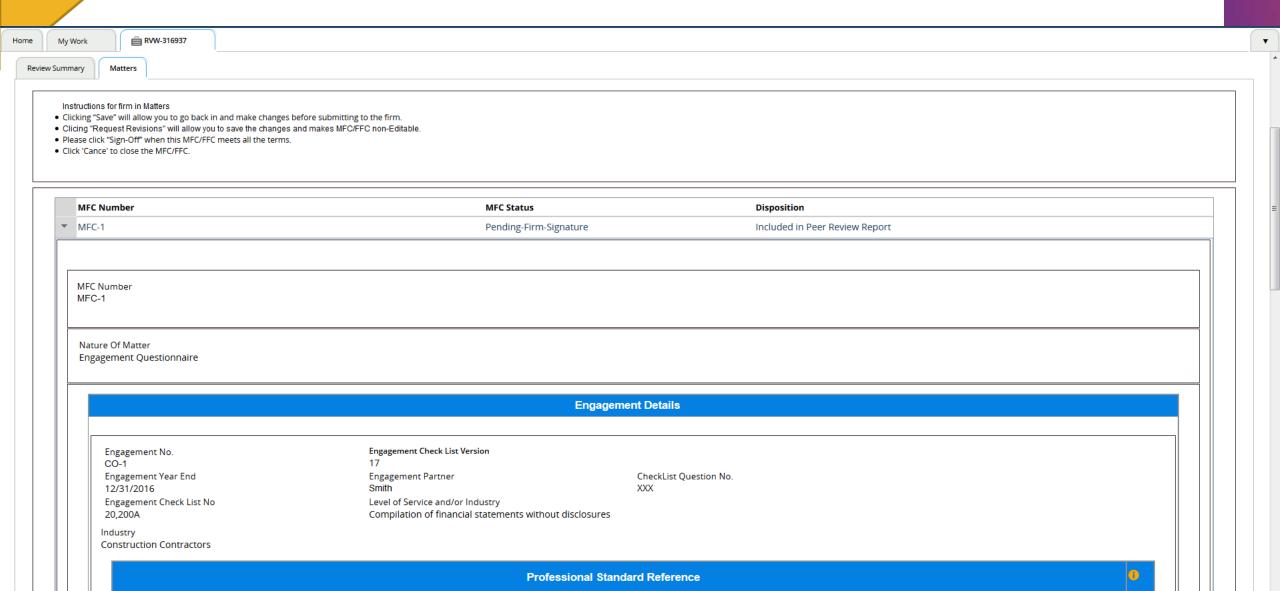

### Review (RVW) – Eng Review – Matters

My Team Reviews RVW-316937 Firm Name ReviewType Review Due Date Engagement Review 07/31/2017 Team Type Review Status ReviewNumber 549767 Pending-WorkingPapers Review Summary Matters Document Upload Recommended Report Rating Review Dates Instructions for Review Team in Matters . Clicking 'Save' on each MFC and FFC will allow you to go back in and make changes before submitting to the firm . Each MFC(s) or FFC(s) are created, please submit each one individually by clicking 'Submit' at the bottom of each MFC and/or FFC. . Verify the status of each MFC/FFC is 'Pending-Firm-Signature' before clicking on the 'Send Review Summary and/or MFC/FFC to the Firm' if the MFC(s) and/or FFC(s) are ready for the firm to review. Do you need to create a Matter for Further Consideration (MFC)? Yes No MFC Number MFC Status Disposition There are no MFCs associated with this Review Number :Create MFC FFC Number FFC Status There are no FFCs associated with this Review Number :Create FFC

## Review (RVW) - Eng Review - Matters

| iew Dates Review Summary M                            | Matters Document Upload                                             | Recommended Report Rating                                                                                                                     |                     |                                  |                       |     |      |  |
|-------------------------------------------------------|---------------------------------------------------------------------|-----------------------------------------------------------------------------------------------------------------------------------------------|---------------------|----------------------------------|-----------------------|-----|------|--|
| <ul> <li>Each MFC(s) or FFC(s) are created</li> </ul> | FFC will allow you to go back in<br>d, please submit each one indiv | and make changes before submitting to the<br>vidually by clicking 'Submit' at the bottom of e<br>efore clicking on the 'Send Review Summary a | ach MFC and/or FFC. | FC(s) and/or FFC(s) are ready fo | r the firm to review. |     |      |  |
| Do you need to create a Matter fo                     | or Further Consideration (N                                         | MFC)?                                                                                                                                         |                     |                                  |                       | Yes | ○ No |  |
| Create MFC                                            |                                                                     |                                                                                                                                               |                     |                                  |                       |     |      |  |
| MFC Number                                            |                                                                     |                                                                                                                                               | MFC Status          |                                  | Disposition           |     |      |  |
| There are no MFCs associate                           | ed with this Review Numbe                                           | er :Create MFC                                                                                                                                |                     |                                  |                       |     |      |  |
|                                                       |                                                                     |                                                                                                                                               |                     |                                  |                       |     |      |  |
|                                                       |                                                                     |                                                                                                                                               |                     |                                  |                       |     |      |  |
| FFC Number                                            |                                                                     |                                                                                                                                               | FFC Status          |                                  |                       |     |      |  |
| There are no FFCs associated                          | d with this Review Number                                           | r :Create FFC                                                                                                                                 |                     |                                  |                       |     |      |  |
|                                                       |                                                                     |                                                                                                                                               |                     |                                  |                       |     |      |  |

**Submit Working Papers** 

Send Review Summary and/or MFC/FFC to Firm

| re MFC Details                                                                                                         |                                                                                                                                                                   |                             |   |
|------------------------------------------------------------------------------------------------------------------------|-------------------------------------------------------------------------------------------------------------------------------------------------------------------|-----------------------------|---|
| FC Number<br>FC-1                                                                                                      |                                                                                                                                                                   |                             |   |
| ure Of Matter<br>gagement Questionnaire 🔻                                                                              |                                                                                                                                                                   |                             |   |
|                                                                                                                        |                                                                                                                                                                   | Engagement Details          |   |
| Engagement No.  CO-1 Engagement Year End 12/31/2016 Engagement Check List No 20,200A Industry Construction Contractors | Engagement Check List Version  Dec 2016 ▼  Engagement Partner  Smith  Level of Service and/or Industry  \$\displayset{\sqrt{\text{Select One \text{\text{V}}}}}\$ | CheckList Question No.  XXX |   |
|                                                                                                                        | Profes                                                                                                                                                            | ssional Standard Reference  | 1 |
| Professional Standard Name<br>AR-C                                                                                     |                                                                                                                                                                   |                             | • |
| AR-C Section & Description  80 - Compilation Engagements  Paragraph  YYY                                               |                                                                                                                                                                   | <b>v</b>                    |   |

# Review (RVW) – MFCs

## Review (RVW) – MFCs

| Capture MFC Details                                                                                                     |                                            | >      |  |  |  |
|-------------------------------------------------------------------------------------------------------------------------|--------------------------------------------|--------|--|--|--|
| Reviewed firm's comments on circumstances, relative importance of the matter, and so on.                                |                                            |        |  |  |  |
|                                                                                                                         |                                            |        |  |  |  |
| Reviewed firm representative discussed the information in appropriate individuals within the firm, including those char | this section with the ged with governance? |        |  |  |  |
| Captain Additional Comments                                                                                             |                                            |        |  |  |  |
|                                                                                                                         |                                            |        |  |  |  |
| Captain                                                                                                                 | Date 5/15/2017                             |        |  |  |  |
| Reviewed Firm Representative                                                                                            | Date                                       |        |  |  |  |
|                                                                                                                         |                                            |        |  |  |  |
| Cancel                                                                                                                  | Save                                       | Submit |  |  |  |
|                                                                                                                         |                                            |        |  |  |  |

### Review (RVW) – Matters

RVW-316937 My Team Reviews Instructions for Review Team in Matters . Clicking 'Save' on each MFC and FFC will allow you to go back in and make changes before submitting to the firm . Each MFC(s) or FFC(s) are created, please submit each one individually by clicking 'Submit' at the bottom of each MFC and/or FFC. Verify the status of each MFC/FFC is 'Pending-Firm-Signature' before clicking on the 'Send Review Summary and/or MFC/FFC to the Firm' if the MFC(s) and/or FFC(s) are ready for the firm to review. Do you need to create a Matter for Further Consideration (MFC)? Yes No Create An Additional MFC MFC Number MFC Status Disposition MFC-1 Open-MFC FFC Number FFC Status There are no FFCs associated with this Review Number : Create FFC Save Send Review Summary and/or MFC/FFC to Firm **Submit Working Papers** 

### Review (RVW) – MFCs

| Description                                                                                 |                                                                          |     |        |  |
|---------------------------------------------------------------------------------------------|--------------------------------------------------------------------------|-----|--------|--|
| The firm failed to obtain an engagement I                                                   | etter signed by all required parties.                                    |     |        |  |
|                                                                                             |                                                                          |     |        |  |
| $\oplus$                                                                                    |                                                                          | iii |        |  |
| Reviewed firm agrees with the description of                                                | the matter?                                                              |     |        |  |
| Reviewed firm's comments on circumstance                                                    | s, relative importance of the matter, and so on.                         |     |        |  |
|                                                                                             |                                                                          |     |        |  |
| Reviewed firm representative discussed the appropriate individuals within the firm, include | information in this section with the ling those charged with governance? |     |        |  |
| Captain Additional Comments                                                                 |                                                                          |     |        |  |
|                                                                                             |                                                                          |     |        |  |
| Captain Reviewed Firm Representative                                                        | Date<br>5/15/2017<br>Date                                                |     |        |  |
| reviewed I IIII Representative                                                              | Date                                                                     |     |        |  |
|                                                                                             |                                                                          |     |        |  |
| anc <mark>Z</mark> 5                                                                        | Save                                                                     |     | Submit |  |