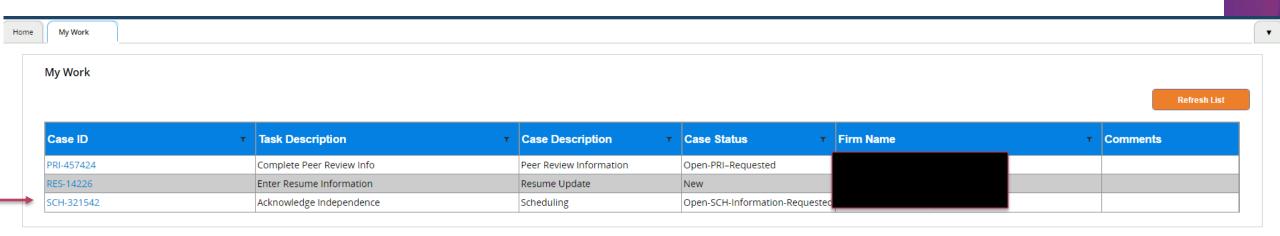

## Scheduling (SCH) – My Work

Home My Work

My Work

Refresh List

| Case ID T  | Task Description ▼           | Case Description ▼ | Case Status ▼     | Firm Name 🔻 | Comments |
|------------|------------------------------|--------------------|-------------------|-------------|----------|
| 5CH-321542 | Enter Scheduling Information | Scheduling         | Open-SCH-Info-Req |             |          |

## Scheduling (SCH) – My Work

lome Mv W

My Work

Refresh List

| Case ID ▼  | Task Description ▼       | Case Description ▼ | Case Status ▼        | Firm N | lame <b>▼</b> | Comments |
|------------|--------------------------|--------------------|----------------------|--------|---------------|----------|
| SCH-321542 | Acknowledge Independence | Scheduling         | Pending-Submit To AE |        |               |          |