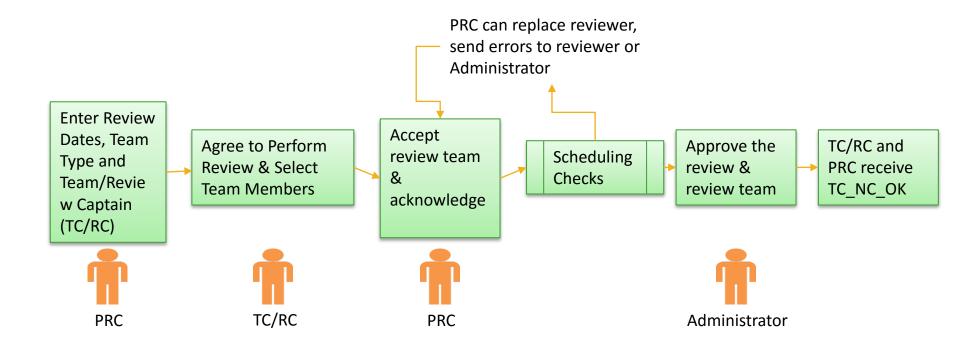

|
|        | For further information and other questions and answers, click here.                                                                                                                                                                                                                                                                                                                                                                                                                                                                         |

## Firms

## Peer Review Information (PRI) - Submission





# PRIMA – Scheduling (SCH) Process

## Scheduling (SCH)



Trigger Point – As soon as PRI case is approved for A&A Firms

## Scheduling (SCH) – Home Screen

+ AICPA-org Store My Account Sign Out Peer Review Program

Home

Manage My Firm(s)

My Reviews

Reviewer Profile

Help

About

Home



#### Announcements

Read All

#### **Recent Work**

Peer Review Information PRI-457431

ENR-112814 Enrollment

RVW-308767 Review

Scheduling SCH-316795

Peer Review Information PRI-452676

My Work 1 Items

Information Only

My Notifications

0 Items

4 Items

## cirms

## Scheduling (SCH) – My Notifications

Home

My Notifications

#### Instructions

- . Click on the attachment name to download the file.
- You may save or print the attachment once you download the file.
- Click Done once you've read your notification to remove it from your list.
- . Notificat