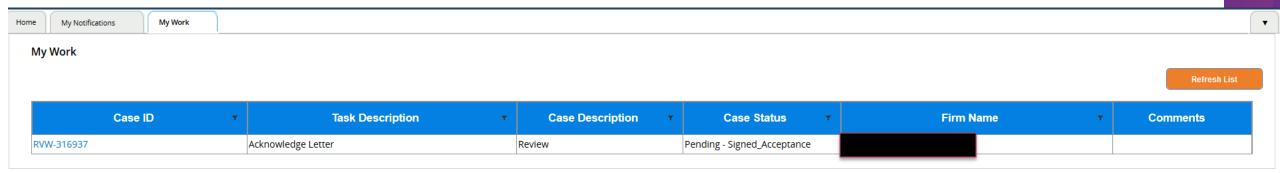

#### My Team Reviews

Refresh List

|          | Review Number | Task Description 🔻          | Status                     | Firm Number T | Firm Name | Comments |
|----------|---------------|-----------------------------|----------------------------|---------------|-----------|----------|
| <b>→</b> | RVW-316937    | Enter/Upload Working Papers | Pending-WorkingPapers      |               |           |          |
|          | RVW-313565    | Enter/Upload Working Papers | Pending - Working Papers   |               |           |          |
|          | RVW-316554    | Pending Follow-up           | Pending-Follow-Up-Requests |               |           |          |