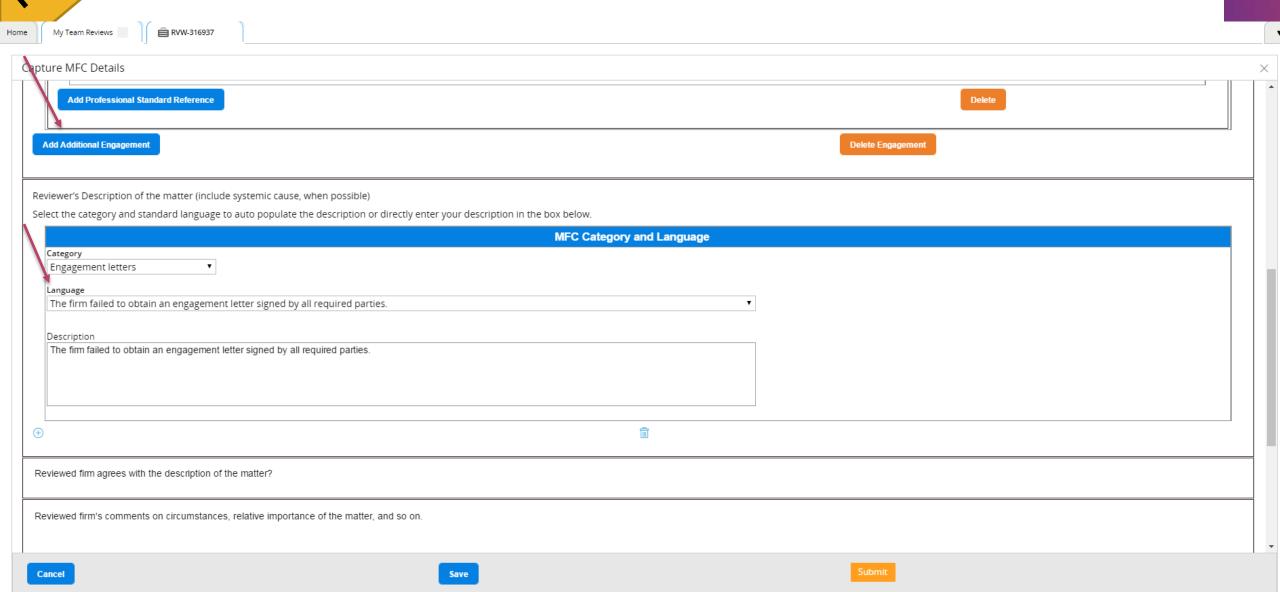

### Review (RVW) – Eng Review – Matters

My Team Reviews RVW-316937 Firm Name ReviewType Review Due Date Engagement Review 07/31/2017 Team Type Review Status ReviewNumber 549767 Pending-WorkingPapers Review Summary Matters Document Upload Recommended Report Rating Review Dates Instructions for Review Team in Matters . Clicking 'Save' on each MFC and FFC will allow you to go back in and make changes before submitting to the firm . Each MFC(s) or FFC(s) are created, please submit each one individually by clicking 'Submit' at the bottom of each MFC and/or FFC. . Verify the status of each MFC/FFC is 'Pending-Firm-Signature' before clicking on the 'Send Review Summary and/or MFC/FFC to the Firm' if the MFC(s) and/or FFC(s) are ready for the firm to review. Do you need to create a Matter for Further Consideration (MFC)? Yes No MFC Number MFC Status Disposition There are no MFCs associated with this Review Number :Create MFC FFC Number FFC Status There are no FFCs associated with this Review Number :Create FFC

### Review (RVW) – Matters

RVW-316937 My Team Reviews Instructions for Review Team in Matters . Clicking 'Save' on each MFC and FFC will allow you to go back in and make changes before submitting to the firm . Each MFC(s) or FFC(s) are created, please submit each one individually by clicking 'Submit' at the bottom of each MFC and/or FFC. Verify the status of each MFC/FFC is 'Pending-Firm-Signature' before clicking on the 'Send Review Summary and/or MFC/FFC to the Firm' if the MFC(s) and/or FFC(s) are ready for the firm to review. Do you need to create a Matter for Further Consideration (MFC)? Yes No Create An Additional MFC MFC Number MFC Status Disposition MFC-1 Open-MFC FFC Number FFC Status There are no FFCs associated with this Review Number : Create FFC Save Send Review Summary and/or MFC/FFC to Firm **Submit Working Papers** 

### Review (RVW) – MFCs

| Description                                                                                 |                                                                          |     |        |  |
|---------------------------------------------------------------------------------------------|--------------------------------------------------------------------------|-----|--------|--|
| The firm failed to obtain an engagement I                                                   | etter signed by all required parties.                                    |     |        |  |
|                                                                                             |                                                                          |     |        |  |
| $\oplus$                                                                                    |                                                                          | iii |        |  |
| Reviewed firm agrees with the description of                                                | the matter?                                                              |     |        |  |
| Reviewed firm's comments on circumstance                                                    | s, relative importance of the matter, and so on.                         |     |        |  |
|                                                                                             |                                                                          |     |        |  |
| Reviewed firm representative discussed the appropriate individuals within the firm, include | information in this section with the ling those charged with governance? |     |        |  |
| Captain Additional Comments                                                                 |                                                                          |     |        |  |
|                                                                                             |                                                                          |     |        |  |
| Captain Reviewed Firm Representative                                                        | Date<br>5/15/2017<br>Date                                                |     |        |  |
| reviewed I IIII Representative                                                              | Date                                                                     |     |        |  |
|                                                                                             |                                                                          |     |        |  |
| anc <mark>Z</mark> 5                                                                        | Save                                                                     |     | Submit |  |