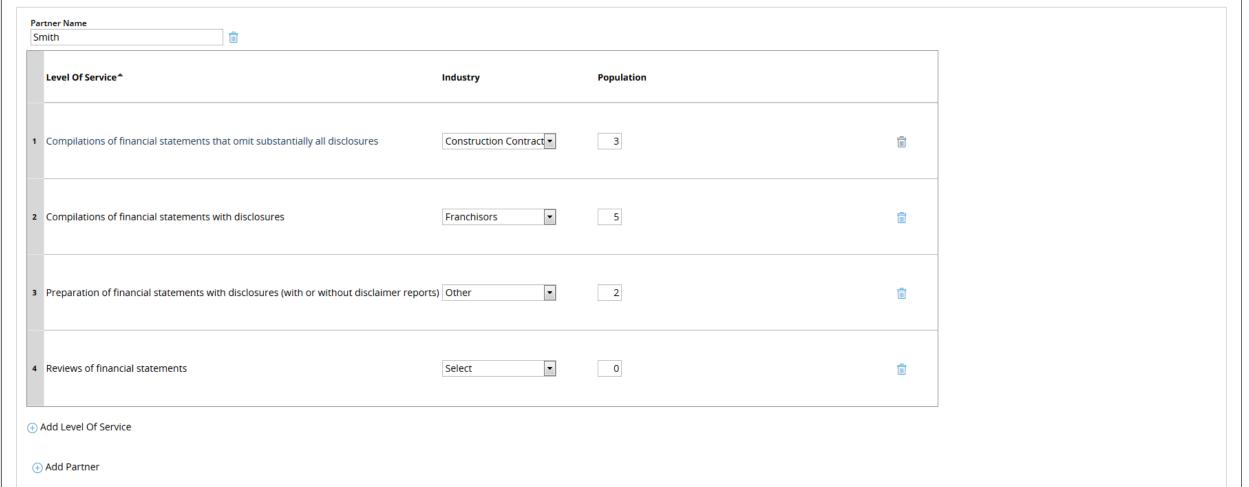

## Review (RVW) – Eng Review – Review Summary

| Instructions for Review Team in Review Summary Select the engagements you want to review and enter the number of engagements that will be reviewed. If there are nonconforming engagements, enter the number and provide the reason.  AGEMENT SUMMARY FORM AND STATISTICS |           |            |          |            |                                                                 |  |
|---------------------------------------------------------------------------------------------------------------------------------------------------------------------------------------------------------------------------------------------------------------------------|-----------|------------|----------|------------|-----------------------------------------------------------------|--|
| Partner Name Smith                                                                                                                                                                                                                                                        |           |            |          | Non        |                                                                 |  |
| Level Of Service                                                                                                                                                                                                                                                          | Industry  | Population | Reviewed | Conforming | Non Conforming Reason                                           |  |
| Compilations of financial statements that omit substantially all disclosures                                                                                                                                                                                              | Constrı ▼ | 3          | 1        | 1          | Accounting and Review Services - Clarified                      |  |
| 2 Compilations of financial statements with disclosures                                                                                                                                                                                                                   | Franchi ▼ | 5          | 1        | 0          | No Content Available  ① ① ① ① ① ① ① ① ② ② ② ② ② ② ② ② ② ② ③ ② ③ |  |
| 3 Preparation of financial statements with disclosures (with or without disclaimer reports                                                                                                                                                                                | ) Other ▼ | 2          | 1        | 0          | No Content Available  ① ① ① ① ① ① ① ① ① ② ② ② ② ② ② ② ② ② ②     |  |
| 4 Reviews of financial statements                                                                                                                                                                                                                                         | Select ▼  | 0          | 0        | 0          | No Content Available  ① ① ① ① ① ① ① ① ② ② ② ② ② ② ② ② ② ③ ② ③   |  |