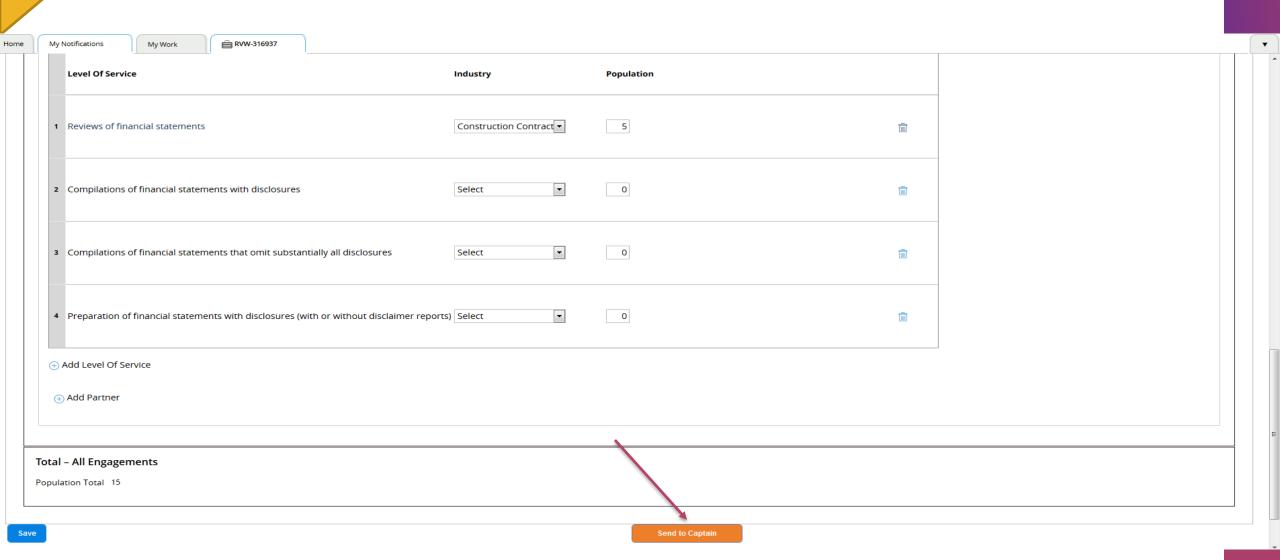

## Review (RVW) – Eng Review – Review Summary

| Level Of Service                                                                       | Industry         | Population | Reviewed | Conforming | Non Conforming Reason |  |
|----------------------------------------------------------------------------------------|------------------|------------|----------|------------|-----------------------|--|
| 1 Reviews of financial statements                                                      | Construction ( ▼ | 5          | 1        | 0          | No Content Available  |  |
|                                                                                        |                  |            |          |            | ÷ 🗓                   |  |
| Compilations of financial statements with disclosures                                  | Select ▼         | 0          | 0        | 0          | No Content Available  |  |
| 2 Compliances of interior statements with disclosures                                  | Scient           |            | U        | 0          | ÷ iii                 |  |
|                                                                                        |                  | 0          | 0        | 0          | No Content Available  |  |
| 3 Compilations of financial statements that omit substantially all disclosures         | Select <b>▼</b>  |            |          |            | · ·                   |  |
|                                                                                        |                  | 0          | 0        | 0          | No Content Available  |  |
| 4 Preparation of financial statements with disclosures (with or without disclaimer rep | oorts) Select 🔻  |            |          |            | ÷ m                   |  |
| ① Add Level Of Service                                                                 |                  |            |          |            |                       |  |
| ① Add Partner                                                                          |                  |            |          |            |                       |  |
|                                                                                        |                  |            |          |            |                       |  |
| al – All Engagements                                                                   |                  |            |          |            |                       |  |
| ulation Total 15                                                                       | Reviewed Total 4 |            |          |            | NonConforming Total 1 |  |