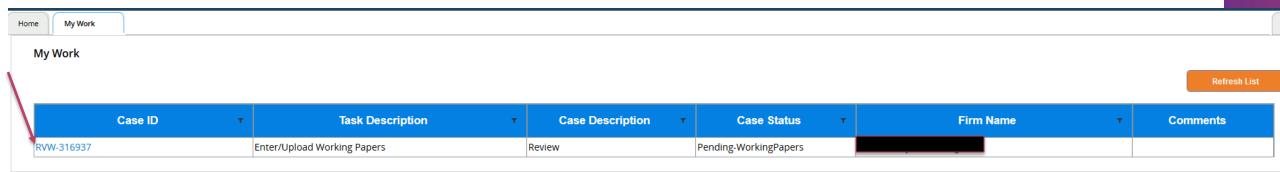

## Review (RVW) Process – My Work

#### My Team Reviews

Refresh List

|          | Review Number | Task Description 🔻          | Status                     | Firm Number T | Firm Name | Comments |
|----------|---------------|-----------------------------|----------------------------|---------------|-----------|----------|
| <b>→</b> | RVW-316937    | Enter/Upload Working Papers | Pending-WorkingPapers      |               |           |          |
|          | RVW-313565    | Enter/Upload Working Papers | Pending - Working Papers   |               |           |          |
|          | RVW-316554    | Pending Follow-up           | Pending-Follow-Up-Requests |               |           |          |