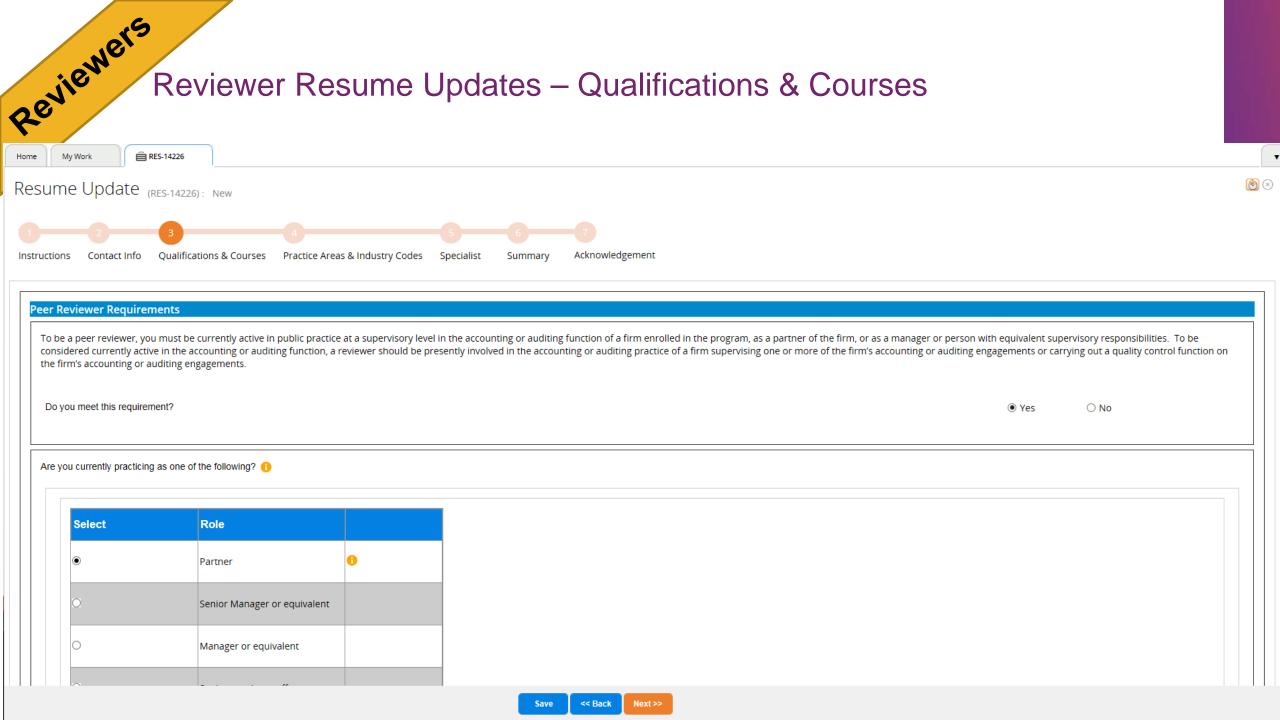

### Peer Review Information (PRI) - Introduction

#### Introduction

The Peer Review Information Form asks about your firm's practice to identify your firm's peer review needs.

The goal of practice monitoring, the peer review program itself, and the AICPA's Enhancing Audit Quality initiative is to promote quality in the accounting and auditing services provided by the CPA firms (and individuals) subject to Standards for Performing and Reporting on Peer Reviews.

Accurate responses to questions on this form regarding the nature of your firm's practice are imperative to the administration and performance of your firm's peer review. Failure to properly represent your firm's practice may result in your firm's enrollment in the Peer Review Program being dropped or terminated and, if dropped or terminated, will result in referral of the matter for investigation of a possible violation to the appropriate regulatory, monitoring, and enforcement bodies. If you are uncertain about how to classify any engagements, consider consulting AICPA Professional Standards or your peer reviewer.