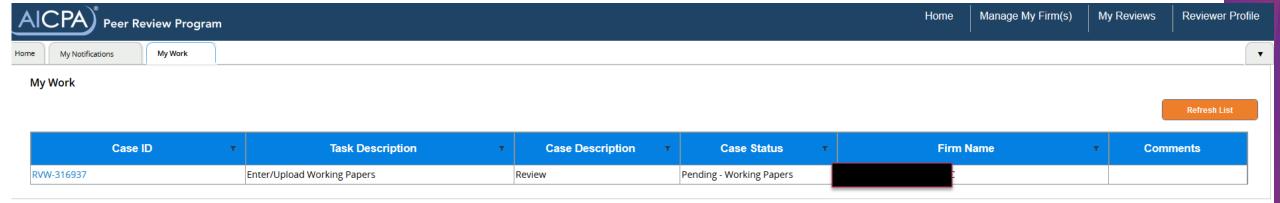

## Review (RVW) Process – My Work

#### My Team Reviews

Refresh List

|          | Review Number | Task Description 🔻          | Status                     | Firm Number T | Firm Name | Comments |
|----------|---------------|-----------------------------|----------------------------|---------------|-----------|----------|
| <b>→</b> | RVW-316937    | Enter/Upload Working Papers | Pending-WorkingPapers      |               |           |          |
|          | RVW-313565    | Enter/Upload Working Papers | Pending - Working Papers   |               |           |          |
|          | RVW-316554    | Pending Follow-up           | Pending-Follow-Up-Requests |               |           |          |