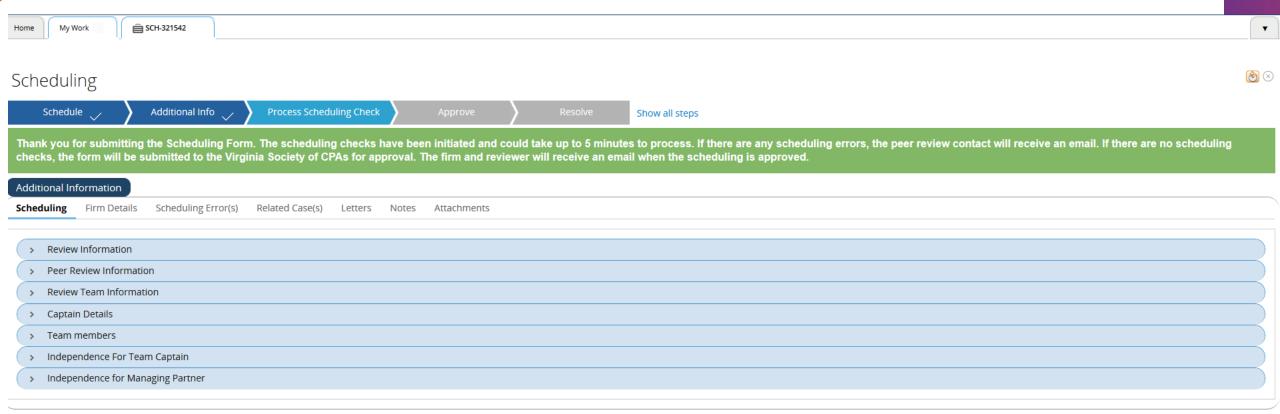

|
| V | My firm agrees to be bound by the Peer Review Standards, including those that may restrict our right to resign from the program once a peer review has commenced. In particular, we understand that resignations during the course of a peer review will not be allowed except as set forth in <i>Peer Review Standards</i> .                                                                                                                                                                                                                |

## Eirms

### Scheduling (SCH) - Submission



## rirms

## Scheduling (SCH) - Approved

ome



6 Items

**Announcements** 

Read All

#### Recent Work

Scheduling SCH-321542

Peer Review Information PRI-457431

Enrollment ENR-112814

Review RVW-308767

Scheduling SCH-316795

55

1 Items

0 Items

## cirms

## Scheduling (SCH) - Approved

ome My Notifications

Instructions

- . Click on the attachment name to download the file.
- You may save or print the attachment once you download the file.
- . Click Done once you've read your notification to remove it from your list.
- . Notifications will be automatically removed after 30 days.

#### My Notifications

Refresh List

|          | Case ID    | Attachment Name                  | Attachment Link     | Created Date | Click To Remove |  |
|----------|------------|----------------------