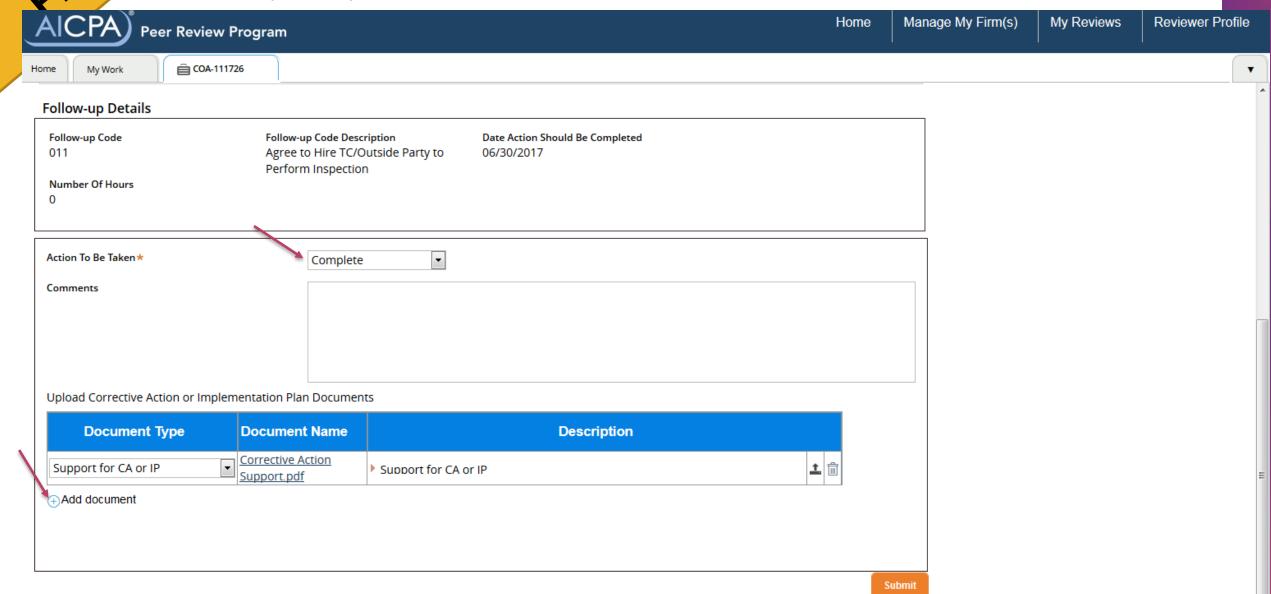

#### My Team Reviews

Refresh List

|          | Review Number | Task Description 🔻          | Status                     | Firm Number T | Firm Name | Comments |
|----------|---------------|-----------------------------|----------------------------|---------------|-----------|----------|
| <b>→</b> | RVW-316937    | Enter/Upload Working Papers | Pending-WorkingPapers      |               |           |          |
|          | RVW-313565    | Enter/Upload Working Papers | Pending - Working Papers   |               |           |          |
|          | RVW-316554    | Pending Follow-up           | Pending-Follow-Up-Requests |               |           |          |