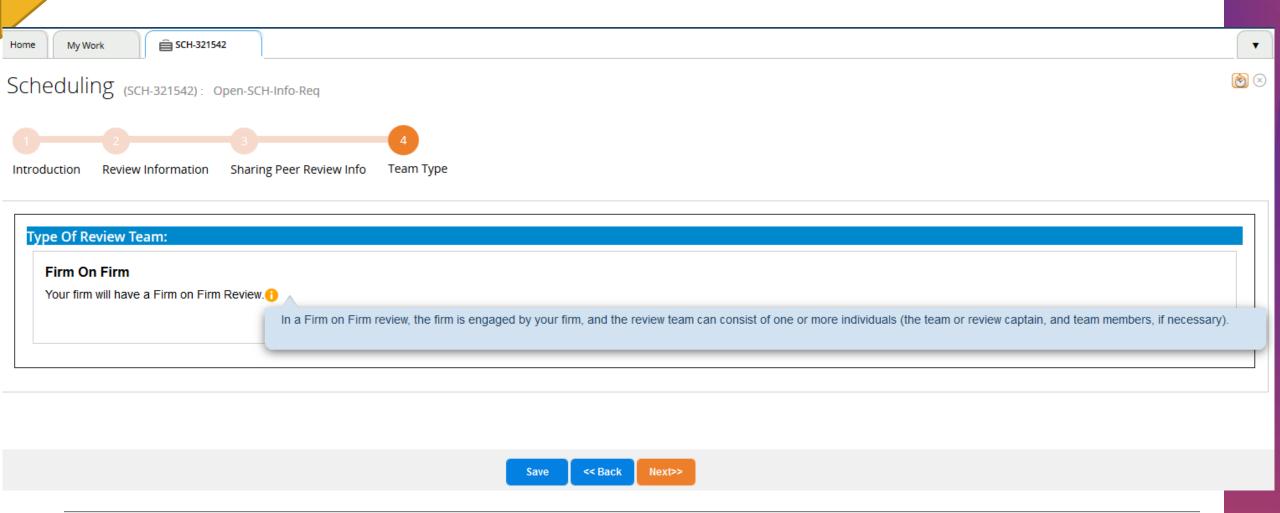

rized or permitted by the firm under certain circumstances.

Firms that are currently members of the PCPS, EBPAQC, or GAQC already have their peer review results included on the AlCPA's Public File website.

Although your firm is not a member of those groups, your firm has the option to voluntarily disclose to the public its peer review results on the AICPA Public File 🚹 website, along with its –

- · Peer review report
- · Peer review acceptance letter
- · Letter of response (if applicable)
- Signed acceptance letter agreeing to corrective actions (if applicable)
- Notification of completed corrective actions (if applicable)

Do you want to include your firm's peer review results and documents on the AICPA Public File? Yes



Save

<< Back

Next>>



39

### Scheduling (SCH) - Team Type





# Firms

## Scheduling (SCH) - Submission



zeviewers s

## Scheduling (SCH) - Home Screen



## viewers

## Scheduling (SCH) - My Work



## viewers

### Scheduling (SCH) - Independence



## , viewers

## Scheduling (SCH) - Add Team Members

| Schedule 🗸                  | Additional Info                                          | Approve                 | $\rightarrow$      | Resolve | :             |
|-----------------------------|----------------------------------------------------------|-------------------------|--------------------|---------|---------------|
| o Do Additional Inf         | ormation                                                 |                         |                    |         |               |
| Add Team Members            |