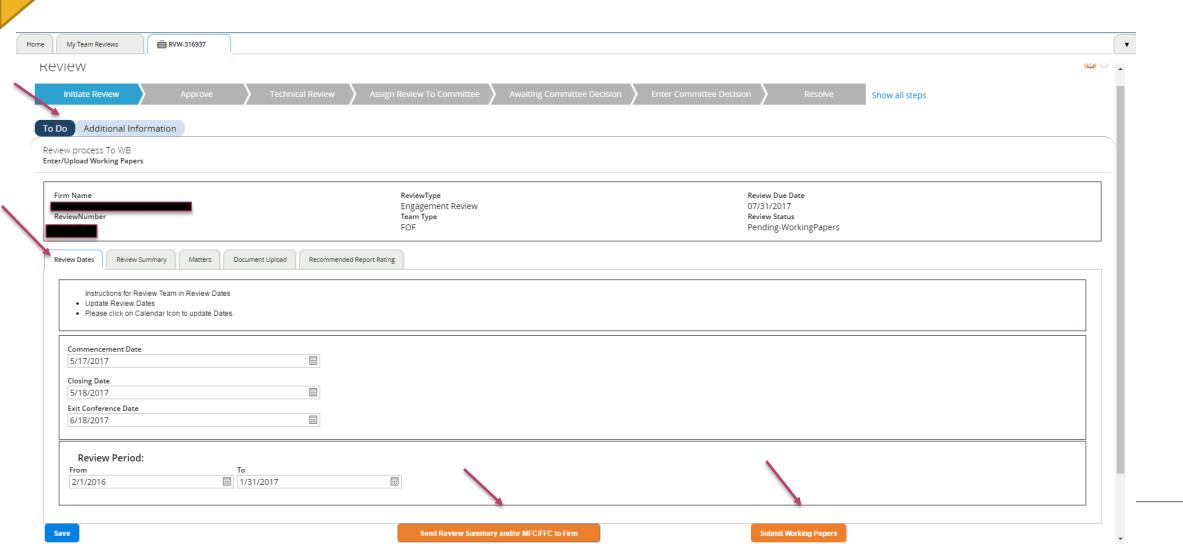

### Review (RVW) – Eng Review – Matters

My Team Reviews RVW-316937 Firm Name ReviewType Review Due Date Engagement Review 07/31/2017 Team Type Review Status ReviewNumber 549767 Pending-WorkingPapers Review Summary Matters Document Upload Recommended Report Rating Review Dates Instructions for Review Team in Matters . Clicking 'Save' on each MFC and FFC will allow you to go back in and make changes before submitting to the firm . Each MFC(s) or FFC(s) are created, please submit each one individually by clicking 'Submit' at the bottom of each MFC and/or FFC. . Verify the status of each MFC/FFC is 'Pending-Firm-Signature' before clicking on the 'Send Review Summary and/or MFC/FFC to the Firm' if the MFC(s) and/or FFC(s) are ready for the firm to review. Do you need to create a Matter for Further Consideration (MFC)? Yes No MFC Number MFC Status Disposition There are no MFCs associated with this Review Number :Create MFC FFC Number FFC Status There are no FFCs associated with this Review Number :Create FFC

**Submit Working Papers** 

Send Review Summary and/or MFC/FFC to Firm

iewers