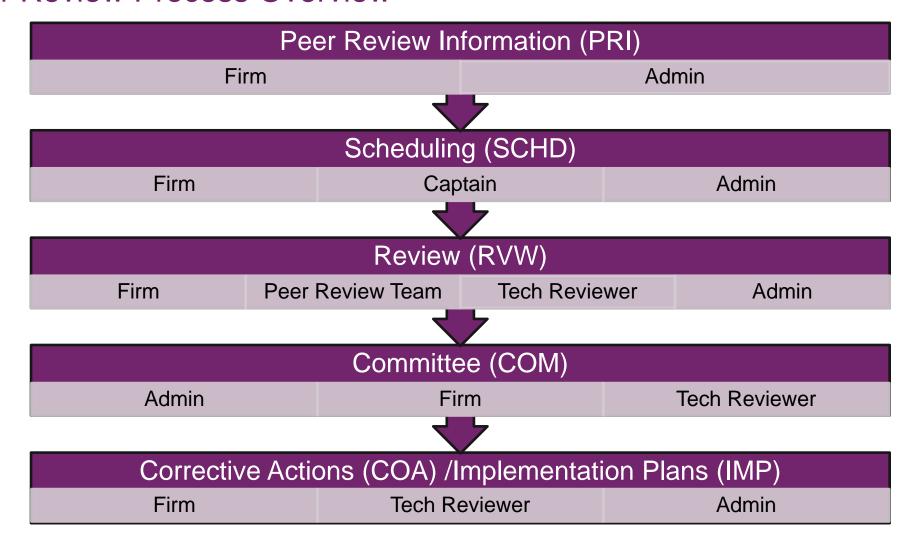

eam Captain will enter the population of engagements online (or submit to firm to complete)
- Findings for Further Consideration (FFCs) are completed electronically like Matters for Further Consideration (MFCs)

## Most Significant Changes from PRISM for Firms and Peer Reviewers (Continued)

- A recommended report rating will generate for engagement reviews based upon the number of non-conforming engagements
- Letters to acknowledge corrective actions and implementation plans are "signed" electronically via clicking "Acknowledge" in PRIMA
- Support for corrective actions and implementations plans is sent electronically in PRIMA
- Requests for extensions, yearend changes, enrollment in the AICPA Peer Review Program, and resignations are completed in PRIMA

### Peer Review Process Overview





## PRIMA – General Navigation

irms

### Peer Review Contact (Firm) PRIMA User

Access to Knowledge Database



Reviewers

Will show all

cases/tasks

assigned to

Will show

review

review cases

ready for peer

### Peer Reviewer PRIMA User

Will show

notifications

information only

Knowledge Database Sign Out About My Reviews Reviewer Profile Shows open Update and closed Resume/SOC reviews for Specialist App and View reviewers Reviewer Feedback RES-14226 UPD-12 Shows 5 most recent RVW-313565 opened cases RVW-316554 SCH-314914

Access to



letters that have

been sent to the

user within the

last 30 days



# PRIMA – Peer Review Information (PRI) Process

### Peer Review Information (PRI)

PRI Trigger Points -- 5/1 of each year of No A&A firm (8/1 this year)
-- 210 days before due