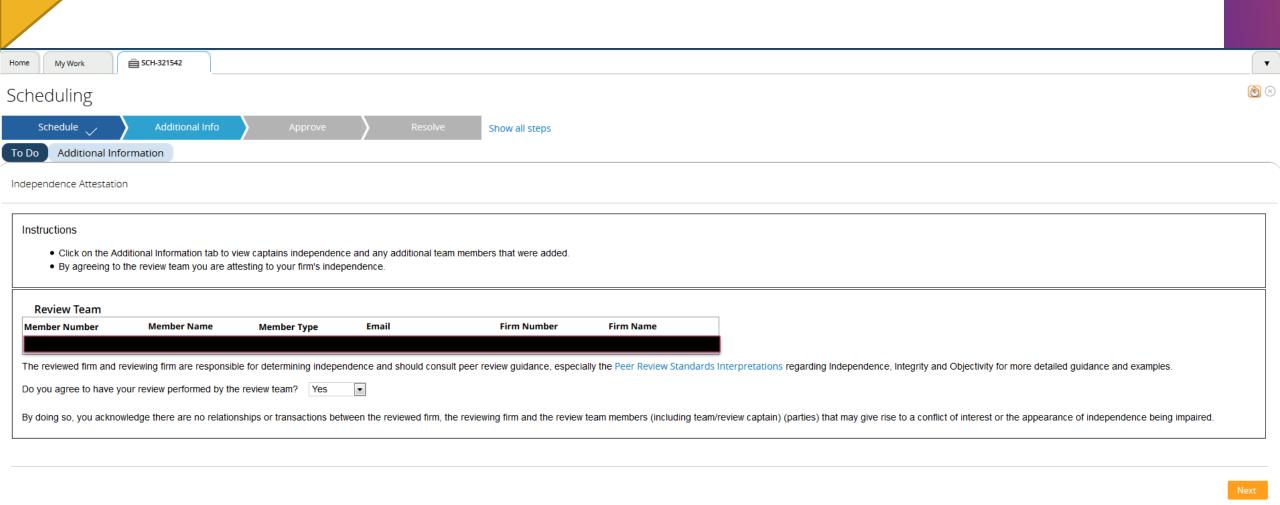

### Scheduling (SCH) - Independence

### Scheduling (SCH) – Independence Attestation