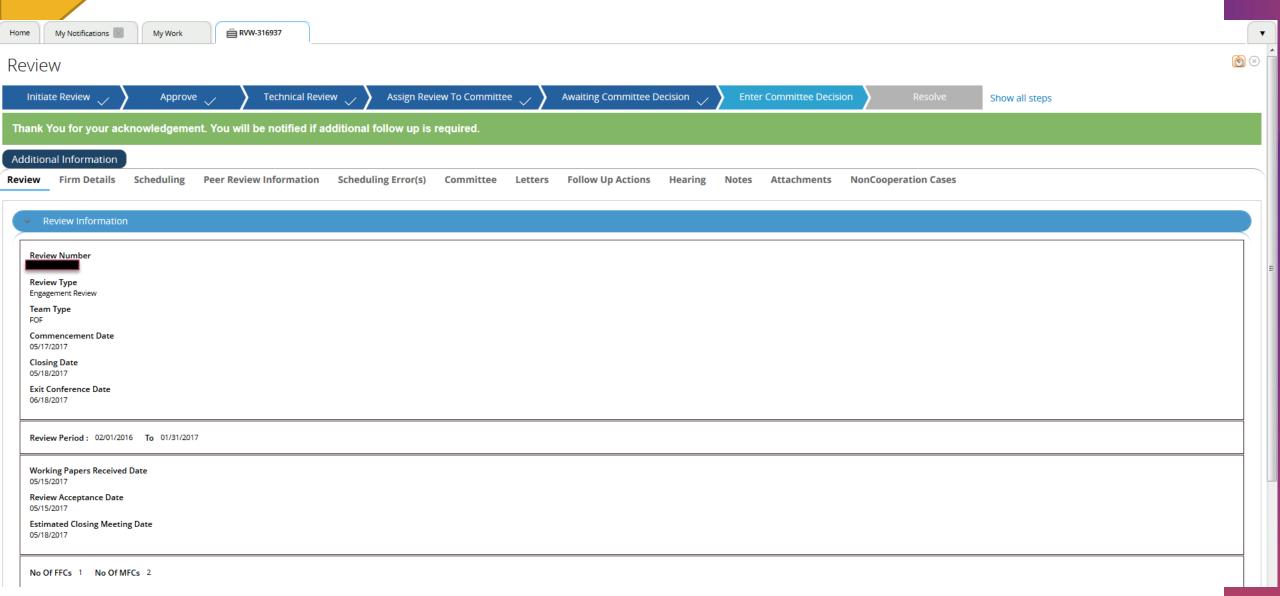

#### My Team Reviews

Refresh List

|          | Review Number | Task Description 🔻          | Status                     | Firm Number T | Firm Name | Comments |
|----------|---------------|-----------------------------|----------------------------|---------------|-----------|----------|
| <b>→</b> | RVW-316937    | Enter/Upload Working Papers | Pending-WorkingPapers      |               |           |          |
|          | RVW-313565    | Enter/Upload Working Papers | Pending - Working Papers   |               |           |          |
|          | RVW-316554    | Pending Follow-up           | Pending-Follow-Up-Requests |               |           |          |

## Review (RVW) – Eng Review – Review Summary

| Instructions for Review Team in Review Summary Select the engagements you want to review and enter the number of engagements that will be reviewed. If there are nonconforming engagements, enter the number and provide the reason.  AGEMENT SUMMARY FORM AND STATISTICS |           |            |          |            |                                                                 |  |
|---------------------------------------------------------------------------------------------------------------------------------------------------------------------------------------------------------------------------------------------------------------------------|-----------|------------|----------|------------|-----------------------------------------------------------------|--|
| Partner Name Smith                                                                                                                                                                                                                                                        |           |            |          | Non        |                                                                 |  |
| Level Of Service                                                                                                                                                                                                                                                          | Industry  | Population | Reviewed | Conforming | Non Conforming Reason                                           |  |
| Compilations of financial statements that omit substantially all disclosures                                                                                                                                                                                              | Constrı ▼ | 3          | 1        | 1          | Accounting and Review Services - Clarified                      |  |
| 2 Compilations of financial statements with disclosures                                                                                                                                                                                                                   | Franchi ▼ | 5          | 1        | 0          | No Content Available  ① ① ① ① ① ① ① ① ② ② ② ② ② ② ② ② ② ② ③ ② ③ |  |
| 3 Preparation of financial statements with disclosures (with or without disclaimer reports                                                                                                                                                                                | ) Other ▼ | 2          | 1        | 0          | No Content Available  ① ① ① ① ① ① ① ① ① ② ② ② ② ② ② ② ② ② ②     |  |
| 4 Reviews of financial statements                                                                                                                                                                                                                                         | Select ▼  | 0          | 0        | 0          | No Content Available  ① ① ① ① ① ① ① ① ② ② ② ② ② ② ② ② ② ③ ② ③   |  |