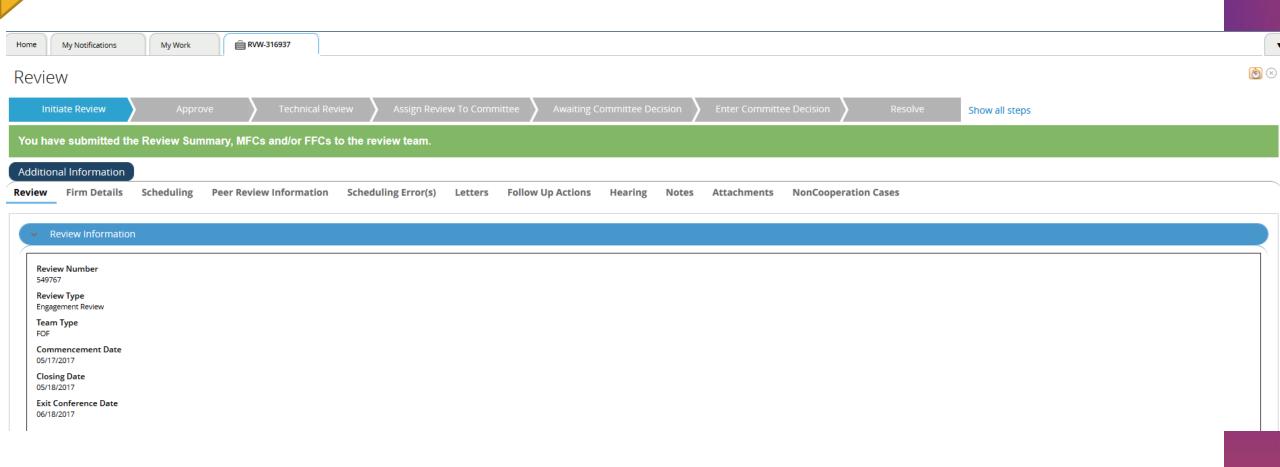

| 5/14/2017    | Done            |  |
| <b>-</b> | SCH-321542 | FOF_OK-Confirmation Letter.pdf   | Download Attachment | 5/14/2017    | Done            |  |
| <b>→</b> | RVW-316937 | TC_NC_OK-Confirmation Letter.pdf | Download Attachment | 5/14/2017    | Done            |  |
|          | RVW-316937 | Reminder Letter.pdf              | Download Attachment | 5/14/2017    | Done            |  |



# PRIMA – Review (RVW) Process

### Review (RVW) – Reviewer Portion



## Eirms

## Review (RVW) Process – My Work



## Firms

### Review (RVW) Process – Engagement Review





## Review (RVW) Process – Engagement Review – Review Summary

### ENGAGEMENT SUMMARY FORM AND STATISTICS



## Eirms

## Review (RVW) Process – Eng Review – Review Summary



## Eirms

### Review (RVW) Process – Submission



wers

## Review (RVW) Process – Home Screen

AICPA) Peer Review Program

Home Manage My Firm(s) My Reviews Reviewer Profile

ome My Team Reviews



#### Announcements

Read All

#### Recent Work

Scheduling SCH-321542

Resume Update RES-14226

Update Enrollment UPD-12

Review RVW-313565

Review RVW-316554

My Work 2 Items My Team Reviews
3 Items

Information Only
0 Items

My Notifications

3 Items

My Firm's Open Reviews My Associated Firm(s)

## Ners

## Review (RVW) Process – My Team Reviews

lome

My Team Reviews

#### My Team Reviews

Refresh List

|          | Review Number | Task Description 🔻          | Status                     | Firm Number T | Firm Name | Comments |
|----------|---------------|-----------------------------|----------------------------|---------------|---------