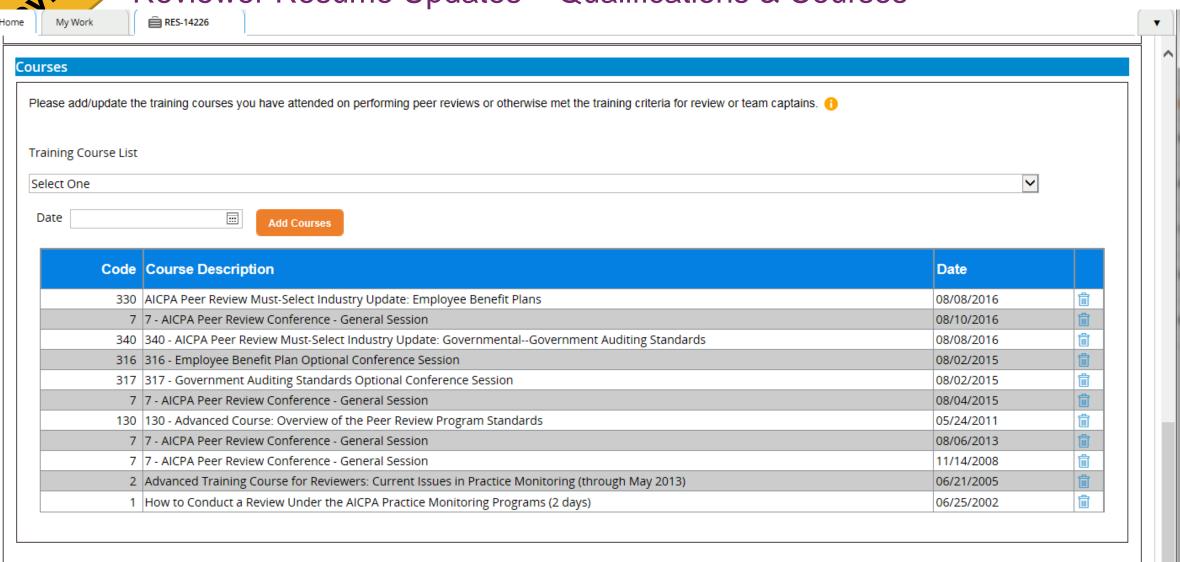

|  |  |  |  |  |  |  |

wers

### Reviewer Resume Updates – Qualifications & Courses



### Reviewer Resume Updates – Practice Areas & Industry Codes

RES-14226

Contact Info













Acknowledgement

Reply to the questions for each practice area in which you have experience and deem yourself qualified to review engagements. We will determine and advise you of your experience code based on your responses.

#### EXPERIENCE CODES

- A Currently (presently involved in) supervising or performing engagements in your own firm; performing the inspection of engagements as part of your firm's monitoring process and currently meeting relevant, industry specific educational requirements, as applicable.
- B Recently (within 5 years) supervising or performing engagements in your own firm and currently meeting relevant, industry specific educational requirements, as applicable.
- C R