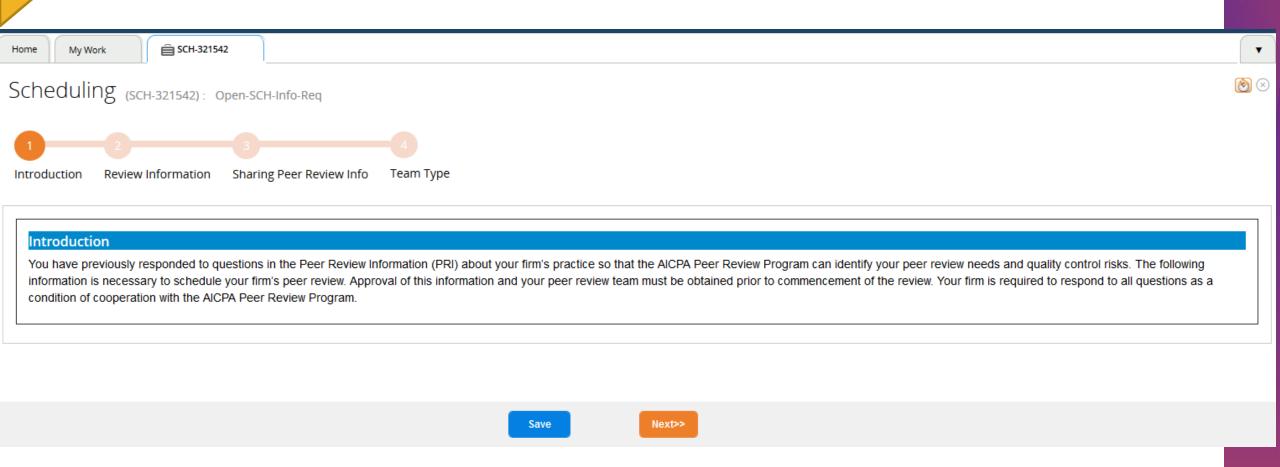

achment | 5/14/2017    | Done            |
| ENR-112814 | Enrollment Form.pdf          | Download Attachment | 5/14/2017    | Done            |
| PRI-457431 | PRI1-Reminder Letter.pdf     | Download Attachment | 5/14/2017    | Done            |
| SCH-321542 | SCHED1-Reminder Letter.pdf   | Download Attachment | 5/14/2017    | Done            |

## rirms

## Scheduling (SCH) – My Work

Home My Work

My Work

Refresh List

| Case ID T  | Task Description ▼           | Case Description ▼ | Case Status ▼     | Firm Name 🔻 | Comments |
|------------|------------------------------|--------------------|-------------------|-------------|----------|
| 5CH-321542 | Enter Scheduling Information | Scheduling         | Open-SCH-Info-Req |             |          |



## Scheduling (SCH) - Introduction





### Scheduling (SCH) - Review Information





### Scheduling (SCH) - Sharing Peer Review Info



## Eirms

### Scheduling (SCH) - Sharing Peer Review Info

Home

My Work

#### **Public File**

Paragraph .146 of the Peer Review Standards states that neither the administering entity nor the AICPA shall make the results of the review, or other information related to the acceptance or completion of the review, available to the public, except as authorized or permitted by the firm under certain circumstances.

Firms that are currently members of the PCPS, EBPAQC, or GAQC already have their peer review results included on the AlCPA's Public File website.

Although your firm is not a member of those groups, your firm has the option to voluntarily disclose to the public its peer review result