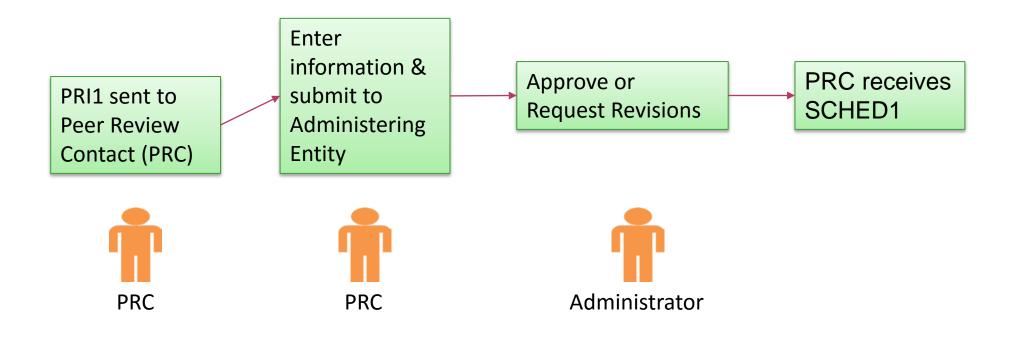

### Peer Review Information (PRI)

PRI Trigger Points -- 5/1 of each year of No A&A firm (8/1 this year)
-- 210 days before due date for A&A Firm

Eirms