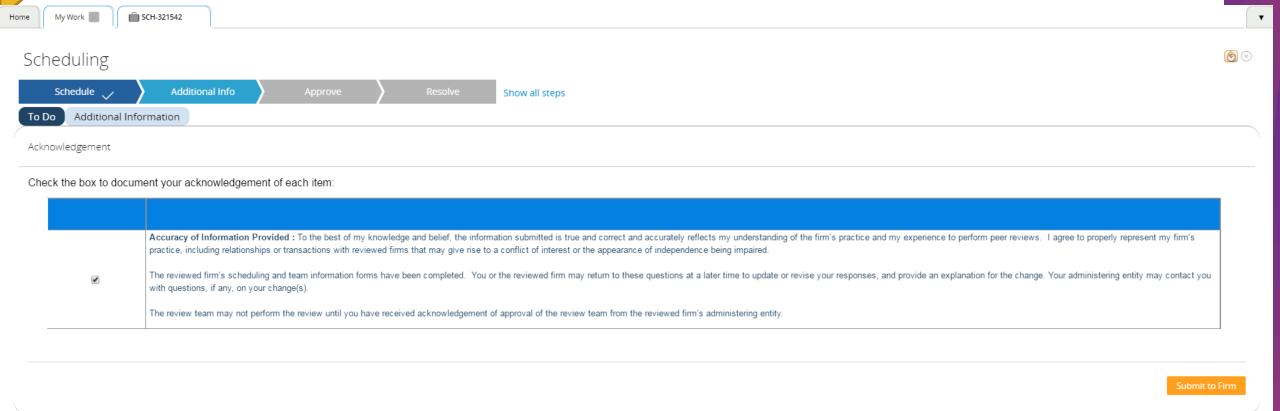

## Scheduling (SCH) - Acknowledgement

Scheduling

Schedule

Additional Info

Approve

Resolve

Show all steps

To Do

Additional Information

Acknowledgement

Check the boxes to document your acknowledgement of each item:

|   | Accuracy of Information Provided:                                                                                                                                                                                                                                                                                                                                                                                                                                                                                                            |
|---|----------------------------------------------------------------------------------------------------------------------------------------------------------------------------------------------------------------------------------------------------------------------------------------------------------------------------------------------------------------------------------------------------------------------------------------------------------------------------------------------------------------------------------------------|
|   | To the best of my knowledge and belief, the information submitted is true and correct. I understand I am required to update my firm practice and other scheduling information (including commencement, closing meeting and exit conference dates) for any changes.                                                                                                                                                                                                                                                                           |
|   | This includes whether your firm subsequently:                                                                                                                                                                                                                                                                                                                                                                                                                                                                                                |
|   | <ul> <li>performs an engagement in a new practice area or industry</li> <li>expect it will perform an engagement in a new practice area or industry</li> <li>no longer expects to perform an engagement that was the only engagement in that practice area or industry, that is within the peer review's scope.</li> </ul>                                                                                                                                                                                                                   |
|   | This also applies whether the year-end (or report date, for financial forecasts, projections or agreed upon procedures) falls within the peer review year or the period subsequent to it.                                                                                                                                                                                                                                                                                                                                                    |
|   | I understand that failure to properly represent my firm's practice, including relationships or transactions with reviewing firms and team/review captains and team members (and their firms) that may give rise to a conflict of interest or the appearance of independence being impaired, may result in my firm's enrollment being dropped or terminated and, if dropped or terminated, will result in referral of the matter for investigation of a possible violation to the appropriate regulatory, monitoring, and enforcement bodies. |
|   | Resignations:                                                                                                                                                                                                                                                                                                                                                                                                                                                                                                                                |
| V | My firm agrees to be bound by the Peer Review Standards, including those that may restrict our right to resign from the program once a peer review has commenced. In particular, we understand that resignations during the course of a peer review will not be allowed except as set forth in <i>Peer Review Standards</i> .                                                                                                                                                                                                                |