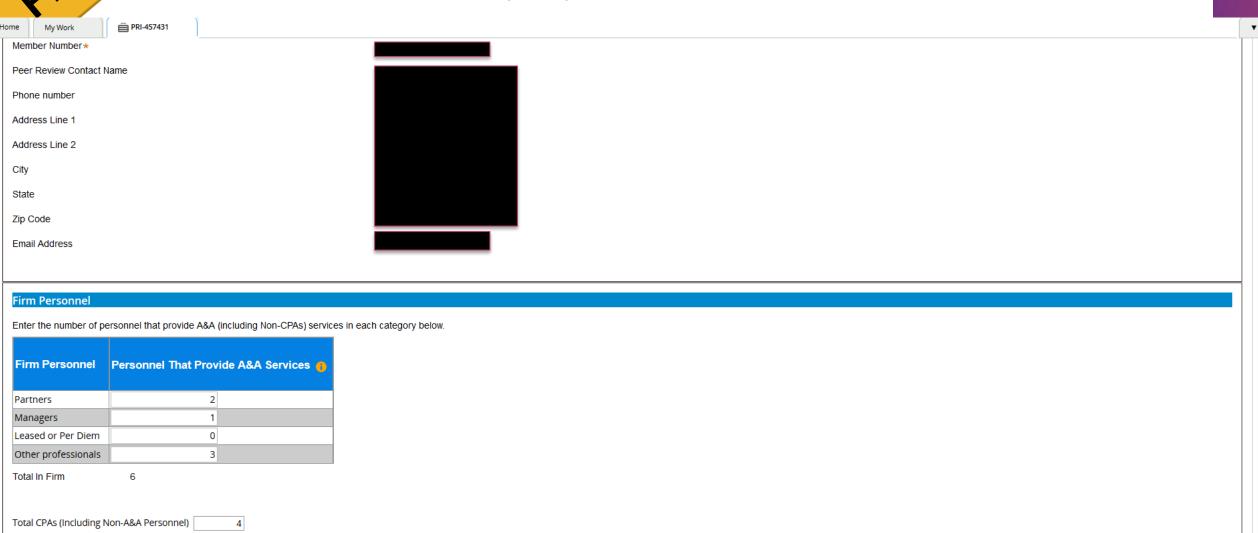

## Peer Review Information (PRI) - Firm Information

| Home My Work PRI-457431                                                                                                                                                                                                           | , |
|-----------------------------------------------------------------------------------------------------------------------------------------------------------------------------------------------------------------------------------|---|
| Peer Review Information (PRI-457431): Open-PRI-Requested                                                                                                                                                                          |   |
|                                                                                                                                                                                                                                   |   |
|                                                                                                                                                                                                                                   |   |
| Introduction Firm Information Industries & Practice Areas Summary Acknowledgement                                                                                                                                                 |   |
|                                                                                                                                                                                                                                   |   |
| Firm Information                                                                                                                                                                                                                  |   |
| Firm Name Firm Number                                                                                                                                                                                                             |   |
| Address Line 1                                                                                                                                                                                                                    |   |
| Address Line 2                                                                                                                                                                                                                    |   |
| City                                                                                                                                                                                                                              |   |
| State ZIP Code                                                                                                                                                                                                                    |   |
| Note: This information reflects the data in the AICPA's Service Center membership system. You may update the information via the My Account section at www.aicpa.org or by contacting the AICPA's Service Center at 888.777.7077. |   |
|                                                                                                                                                                                                                                   |   |
| Employee Identification Number                                                                                                                                                                                                    |   |
| Firm EIN*                                                                                                                                                                                                                         |   |
| Update EIN                                                                                                                                                                                                                        |   |
|                                                                                                                                                                                                                                   |   |
| Associations                                                                                                                                                                                                                      |   |
| Does the firm belong to one or more associations of CPA firms? (1)                                                                                                                                                                |   |
| Is the firm closely aligned with a non-CPA owned entity? 1                                                                                                                                                                        |   |
|                                                                                                                                                                                                                                   |   |
| Managing Partner                                                                                                                                                                                                                  |   |
| Enter the name of your firm's Managing Partner in the field below. To see a full list of partners, press the down arrow on your keyboard while in the name field: 1                                                               |   |
|                                                                                                                                                                                                                                   |   |