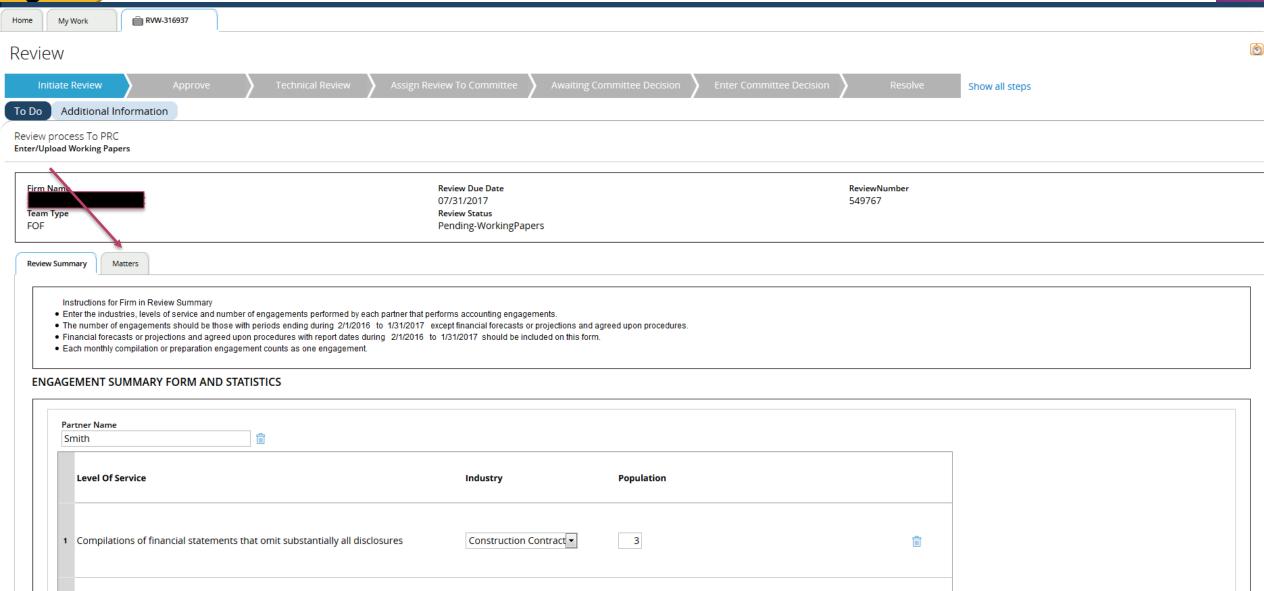

## Review (RVW) Process – Engagement Review – Review Summary

### ENGAGEMENT SUMMARY FORM AND STATISTICS

## Review (RVW) – Eng Review – Review Summary

| Instructions for Review Team in Review Summary Select the engagements you want to review and enter the number of engagements that will be reviewed. If there are nonconforming engagements, enter the number and provide the reason.  AGEMENT SUMMARY FORM AND STATISTICS |           |            |          |            |                                                                 |  |
|---------------------------------------------------------------------------------------------------------------------------------------------------------------------------------------------------------------------------------------------------------------------------|-----------|------------|----------|------------|-----------------------------------------------------------------|--|
| Partner Name Smith                                                                                                                                                                                                                                                        |           |            |          | Non        |                                                                 |  |
| Level Of Service                                                                                                                                                                                                                                                          | Industry  | Population | Reviewed | Conforming | Non Conforming Reason                                           |  |
| Compilations of financial statements that omit substantially all disclosures                                                                                                                                                                                              | Constrı ▼ | 3          | 1        | 1          | Accounting and Review Services - Clarified                      |  |
| 2 Compilations of financial statements with disclosures                                                                                                                                                                                                                   | Franchi ▼ | 5          | 1        | 0          | No Content Available  ① ① ① ① ① ① ① ① ② ② ② ② ② ② ② ② ② ② ③ ② ③ |  |
| 3 Preparation of financial statements with disclosures (with or without disclaimer reports                                                                                                                                                                                | ) Other ▼ | 2          | 1        | 0          | No Content Available  ① ① ① ① ① ① ① ① ① ② ② ② ② ② ② ② ② ② ②     |  |
| 4 Reviews of financial statements                                                                                                                                                                                                                                         | Select ▼  | 0          | 0        | 0          | No Content Available  ① ① ① ① ① ① ① ① ② ② ② ② ② ② ② ② ② ③ ② ③   |  |