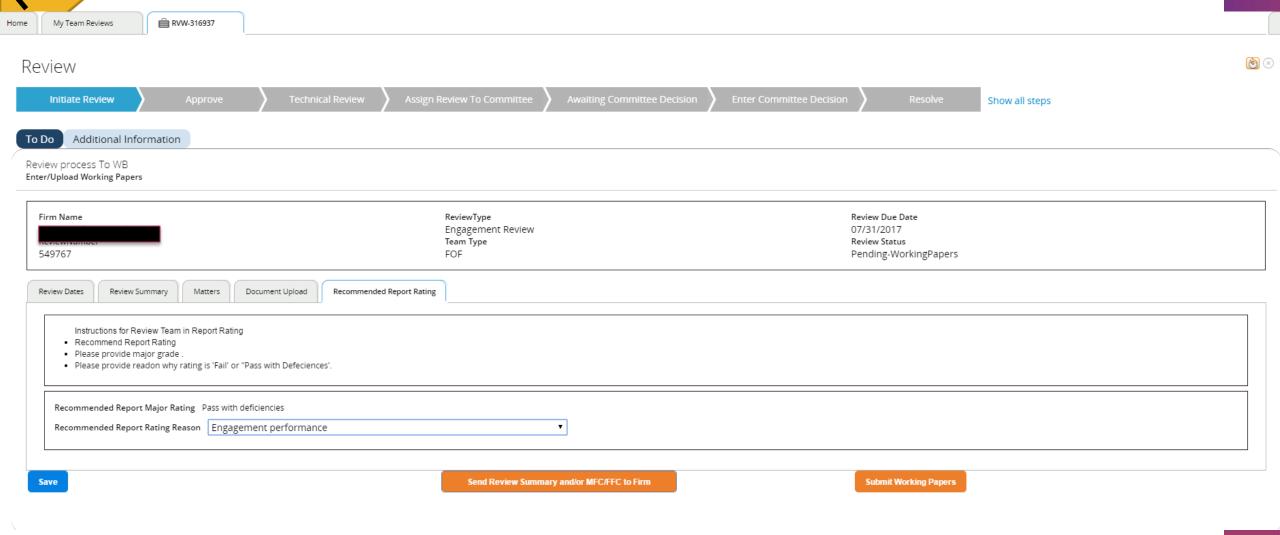

### Review (RVW) – Eng Review – Matters

My Team Reviews RVW-316937 Firm Name ReviewType Review Due Date Engagement Review 07/31/2017 Team Type Review Status ReviewNumber 549767 Pending-WorkingPapers Review Summary Matters Document Upload Recommended Report Rating Review Dates Instructions for Review Team in Matters . Clicking 'Save' on each MFC and FFC will allow you to go back in and make changes before submitting to the firm . Each MFC(s) or FFC(s) are created, please submit each one individually by clicking 'Submit' at the bottom of each MFC and/or FFC. . Verify the status of each MFC/FFC is 'Pending-Firm-Signature' before clicking on the 'Send Review Summary and/or MFC/FFC to the Firm' if the MFC(s) and/or FFC(s) are ready for the firm to review. Do you need to create a Matter for Further Consideration (MFC)? Yes No MFC Number MFC Status Disposition There are no MFCs associated with this Review Number :Create MFC FFC Number FFC Status There are no FFCs associated with this Review Number :Create FFC

**Submit Working Papers** 

Send Review Summary and/or MFC/FFC to Firm

iewers

## Review (RVW) - Eng Review - Matters

| iew Dates Review Summary M                            | Matters Document Upload                                             | Recommended Report Rating                                                                                                                     |                     |                                  |                       |     |      |  |
|-------------------------------------------------------|---------------------------------------------------------------------|-----------------------------------------------------------------------------------------------------------------------------------------------|---------------------|----------------------------------|-----------------------|-----|------|--|
| <ul> <li>Each MFC(s) or FFC(s) are created</li> </ul> | FFC will allow you to go back in<br>d, please submit each one indiv | and make changes before submitting to the<br>vidually by clicking 'Submit' at the bottom of e<br>efore clicking on the 'Send Review Summary a | ach MFC and/or FFC. | FC(s) and/or FFC(s) are ready fo | r the firm to review. |     |      |  |
| Do you need to create a Matter fo                     | or Further Consideration (N                                         | MFC)?                                                                                                                                         |                     |                                  |                       | Yes | ○ No |  |
| Create MFC                                            |                                                                     |                                                                                                                                               |                     |                                  |                       |     |      |  |
| MFC Number                                            |                                                                     |                                                                                                                                               | MFC Status          |                                  | Disposition           |     |      |  |
| There are no MFCs associate                           | ed with this Review Numbe                                           | er :Create MFC                                                                                                                                |                     |                                  |                       |     |      |  |
|                                                       |                                                                     |                                                                                                                                               |                     |                                  |                       |     |      |  |
|                                                       |                                                                     |                                                                                                                                               |                     |                                  |                       |     |      |  |
| FFC Number                                            |                                                                     |                                                                                                                                               | FFC Status          |                                  |                       |     |      |  |
| There are no FFCs associated                          | d with this Review Number                                           | r :Create FFC                                                                                                                                 |                     |                                  |                       |     |      |  |
|                                                       |                                                                     |                                                                                                                                               |                     |                                  |                       |     |      |  |

**Submit Working Papers** 

Send Review Summary and/or MFC/FFC to Firm

| re MFC Details                                                                                                         |                                                                                                                                                                   |                             |   |
|------------------------------------------------------------------------------------------------------------------------|-------------------------------------------------------------------------------------------------------------------------------------------------------------------|-----------------------------|---|
| FC Number<br>FC-1                                                                                                      |                                                                                                                                                                   |                             |   |
| ure Of Matter<br>gagement Questionnaire 🔻                                                                              |                                                                                                                                                                   |                             |   |
|                                                                                                                        |                                                                                                                                                                   | Engagement Details          |   |
| Engagement No.  CO-1 Engagement Year End 12/31/2016 Engagement Check List No 20,200A Industry Construction Contractors | Engagement Check List Version  Dec 2016 ▼  Engagement Partner  Smith  Level of Service and/or Industry  \$\displayset{\sqrt{\text{Select One \text{\text{V}}}}}\$ | CheckList Question No.  XXX |   |
|                                                                                                                        | Profes                                                                                                                                                            | ssional Standard Reference  | 1 |
| Professional Standard Name<br>AR-C                                                                                     |                                                                                                                                                                   |                             | • |
| AR-C Section & Description  80 - Compilation Engagements  Paragraph  YYY                                               |                                                                                                                                                                   | <b>v</b>                    |   |