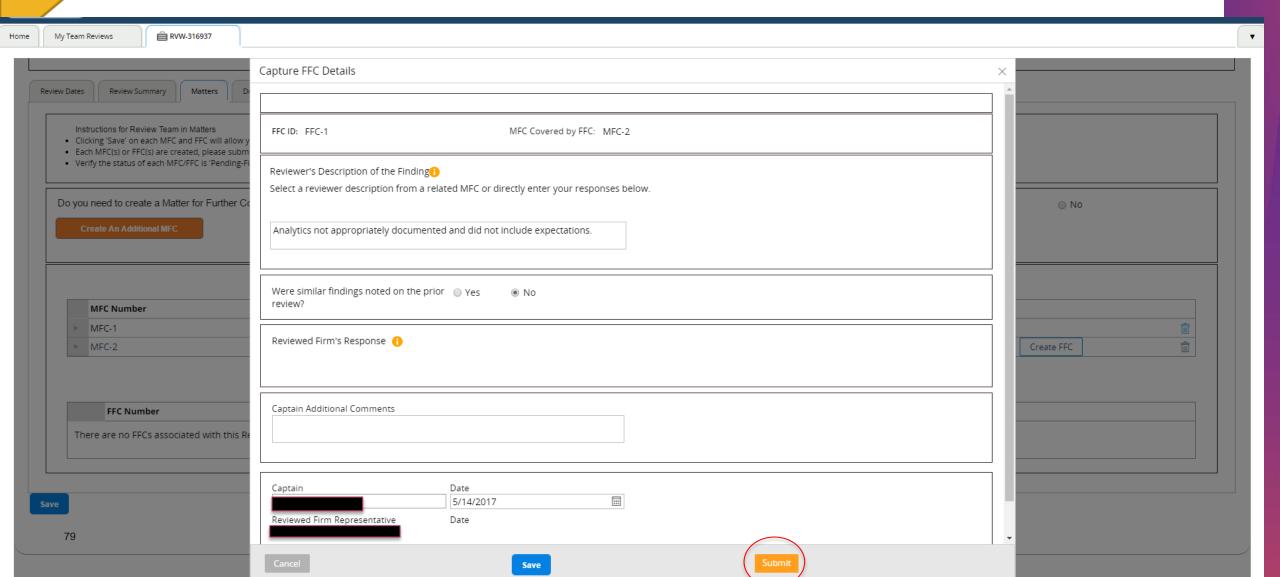

### Review (RVW) – Eng Review – Matters

My Team Reviews RVW-316937 Firm Name ReviewType Review Due Date Engagement Review 07/31/2017 Team Type Review Status ReviewNumber 549767 Pending-WorkingPapers Review Summary Matters Document Upload Recommended Report Rating Review Dates Instructions for Review Team in Matters . Clicking 'Save' on each MFC and FFC will allow you to go back in and make changes before submitting to the firm . Each MFC(s) or FFC(s) are created, please submit each one individually by clicking 'Submit' at the bottom of each MFC and/or FFC. . Verify the status of each MFC/FFC is 'Pending-Firm-Signature' before clicking on the 'Send Review Summary and/or MFC/FFC to the Firm' if the MFC(s) and/or FFC(s) are ready for the firm to review. Do you need to create a Matter for Further Consideration (MFC)? Yes No MFC Number MFC Status Disposition There are no MFCs associated with this Review Number :Create MFC FFC Number FFC Status There are no FFCs associated with this Review Number :Create FFC

## Review (RVW) - Eng Review - Matters

| iew Dates Review Summary M                            | Matters Document Upload                                             | Recommended Report Rating                                                                                                                     |                     |                                  |                       |     |      |  |
|-------------------------------------------------------|---------------------------------------------------------------------|-----------------------------------------------------------------------------------------------------------------------------------------------|---------------------|----------------------------------|-----------------------|-----|------|--|
| <ul> <li>Each MFC(s) or FFC(s) are created</li> </ul> | FFC will allow you to go back in<br>d, please submit each one indiv | and make changes before submitting to the<br>vidually by clicking 'Submit' at the bottom of e<br>efore clicking on the 'Send Review Summary a | ach MFC and/or FFC. | FC(s) and/or FFC(s) are ready fo | r the firm to review. |     |      |  |
| Do you need to create a Matter fo                     | or Further Consideration (N                                         | MFC)?                                                                                                                                         |                     |                                  |                       | Yes | ○ No |  |
| Create MFC                                            |                                                                     |                                                                                                                                               |                     |                                  |                       |     |      |  |
| MFC Number                                            |                                                                     |                                                                                                                                               | MFC Status          |                                  | Disposition           |     |      |  |
| There are no MFCs associate                           | ed with this Review Numbe                                           | er :Create MFC                                                                                                                                |                     |                                  |                       |     |      |  |
|                                                       |                                                                     |                                                                                                                                               |                     |                                  |                       |     |      |  |
|                                                       |                                                                     |                                                                                                                                               |                     |                                  |                       |     |      |  |
| FFC Number                                            |                                                                     |                                                                                                                                               | FFC Status          |                                  |                       |     |      |  |
| There are no FFCs associated                          | d with this Review Number                                           | r :Create FFC                                                                                                                                 |                     |                                  |                       |     |      |  |
|                                                       |                                                                     |                                                                                                                                               |                     |                                  |                       |     |      |  |

### Review (RVW) – Matters

RVW-316937 My Team Reviews Instructions for Review Team in Matters . Clicking 'Save' on each MFC and FFC will allow you to go back in and make changes before submitting to the firm . Each MFC(s) or FFC(s) are created, please submit each one individually by clicking 'Submit' at the bottom of each MFC and/or FFC. Verify the status of each MFC/FFC is 'Pending-Firm-Signature' before clicking on the 'Send Review Summary and/or MFC/FFC to the Firm' if the MFC(s) and/or FFC(s) are ready for the firm to review. Do you need to create a Matter for Further Consideration (MFC)? Yes No Create An Additional MFC MFC Number MFC Status Disposition MFC-1 Open-MFC FFC Number FFC Status There are no FFCs associated with this Review Number : Create FFC Save Send Review Summary and/or MFC/FFC to Firm **Submit Working Papers** 