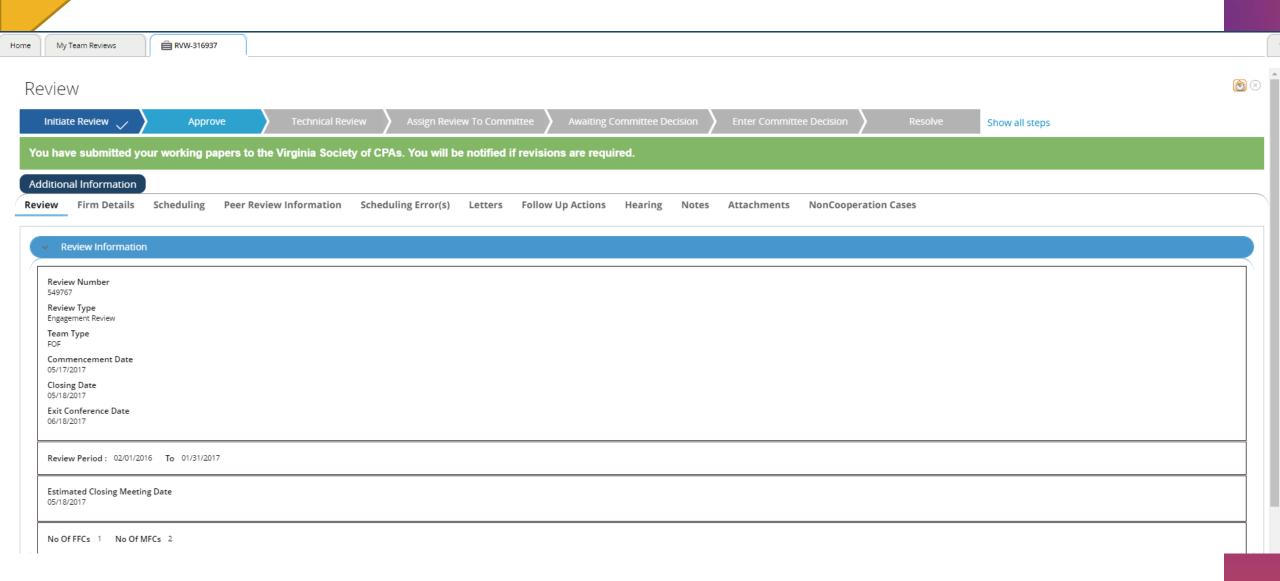

| Letter of Response ▼         | Letter of Response.pdf                     | Letter of Response            | <u>+</u> | i      |
| 3           | Peer Review Report ▼         | Peer Review<br>Report.pdf                  | Peer Review Report            | <u>+</u> |        |
| 4           | Review Captain Summary •     | RC Checklist.pdf                           | Review Captain<br>Summary     | <u>+</u> |        |

Add document

Note: For NPRC reviews and those selected for oversight, all peer review workpapers, including full QC and engagement checklists, should be uploaded.

Does the firm have a license to practice in the state in which the practice unit is domiciled (where the main office is located)?

Yes

Upload license documentation 🕕



## a viewers

### Review (RVW) - Submission



# Reviewers F

### Review (RVW) – System Review – Review Summary

| e My Team Reviews RVW-313565                                                                                                                                                                                                       |                                                 |                |                               |                                                                   |
|------------------------------------------------------------------------------------------------------------------------------------------------------------------------------------------------------------------------------------|-------------------------------------------------|----------------|-------------------------------|-----