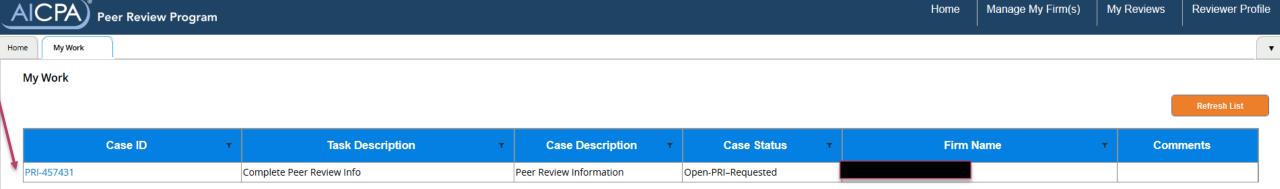

may save or print the attachment once you download the file.
- Click Done once you've read your notification to remove it from your list.
- . Notifications will be automatically removed after 30 days.

#### My Notifications

Refresh List

| Case ID    | Attachment Name              | Attachment Link     | Created Date | Click To Remove |
|------------|------------------------------|---------------------|--------------|-----------------|
| ENR-112814 | ENROLL-Enrollment Letter.pdf | Download Attachment | 5/14/2017    | Done            |
| ENR-112814 | Enrollment Form.pdf          | Download Attachment | 5/14/2017    | Done            |
| PRI-457431 | PRI1-Reminder Letter.pdf     | Download Attachment | 5/14/2017    | Done            |

## Eirms

## Peer Review Information (PRI) - My Work



rirms

### Peer Review Information (PRI) - Introduction





#### Introduction

The Peer Review Information Form asks about your firm's practice to identify your firm's peer review needs.

The goal of practice monitoring, the peer review program itself, and the AICPA's Enhancing Audit Quality initiative is to promote quality in the accounting and auditing services provided by the CPA firms (and individuals) subject to Standards for Performing and Reporting on Peer Reviews.

Accurate responses to questions on this form regarding the nature of your firm's practice are imperative to the administration and performance of your firm's peer review. Failure to properly represent your firm's practice may result in your firm's enrollment in the Peer Review Program being dropped or terminated and,