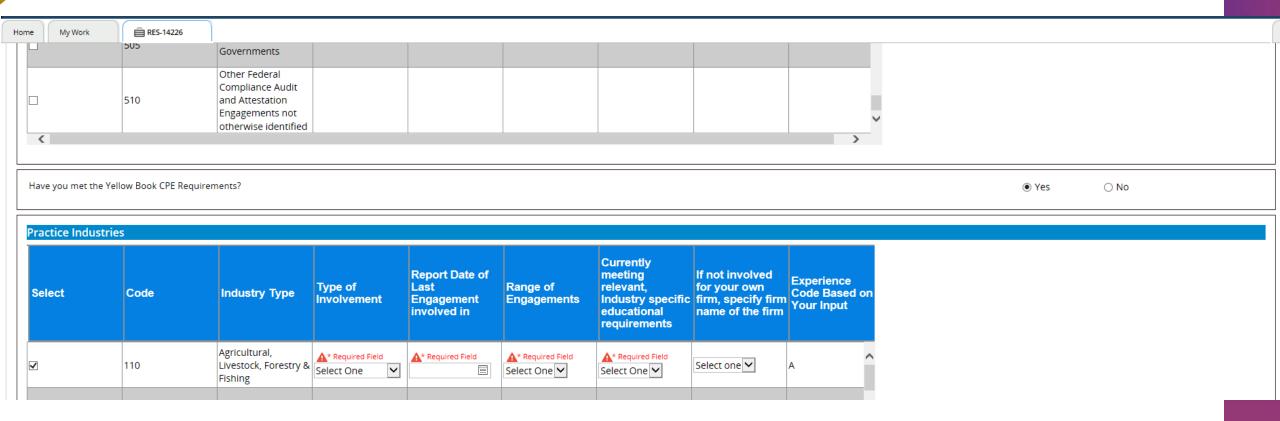

#### Practice Areas

The purpose of the following selections is to identify the types of engagements your firm performs and to determine if your peer review team has the appropriate experience to perform the review. Multiple categories may apply to a single engagement. For example, a not-for-profit university that receives federal funding may fall under categories 013, 265, and 150.