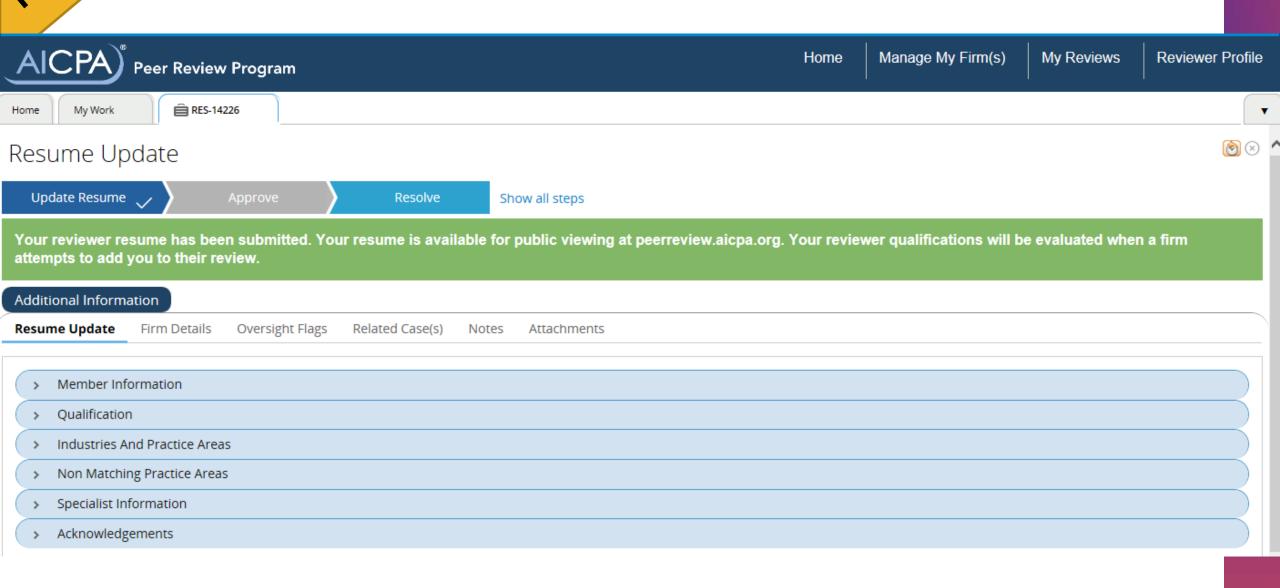

------------------------------------------------------------|
| <b>✓</b> | I confirm that the information provided is true to the best of my knowledge and accurately reflects my experience to perform peer reviews as of this date. I have read the requirements to be a peer reviewer <u>Click here to Visit</u> and understand my responsibility to be in compliance with them as a peer reviewer. If hired to perform a review under the AICPA Peer Review Program, I agree to perform and report on that review in accordance with the AICPA Peer Review Program's standards and to cooperate fully in all matters related to the review. I agree not to conduct any review until the arrangements for the review have been approved by the administering entity. |

Reviewers

### Reviewer Resume Updates – Submission



### Resources and Links

- Getting Started in PRIMA Document (<a href="http://www.aicpa.org/InterestAreas/PeerReview/DownloadableDocuments/GetStartPRIMA.pdf">http://www.aicpa.org/InterestAreas/PeerReview/DownloadableDocuments/GetStartPRIMA.pdf</a>)
- Trainings and Resources on PRIMA (<u>aicpa.org/PRIMA</u>)
- Access PRIMA via <a href="https://prima.aicpa.org">https://prima.aicpa.org</a>
- Knowledge Base sign into PRIMA and click Help in the upper right-hand corner
- System notifications from <a href="mailto:prima@aicpa.org">prima@aicpa.org</a>
- Send feedback or suggestions to <u>primafeedback@aicpa.org</u>



## Questions?



# Thank you