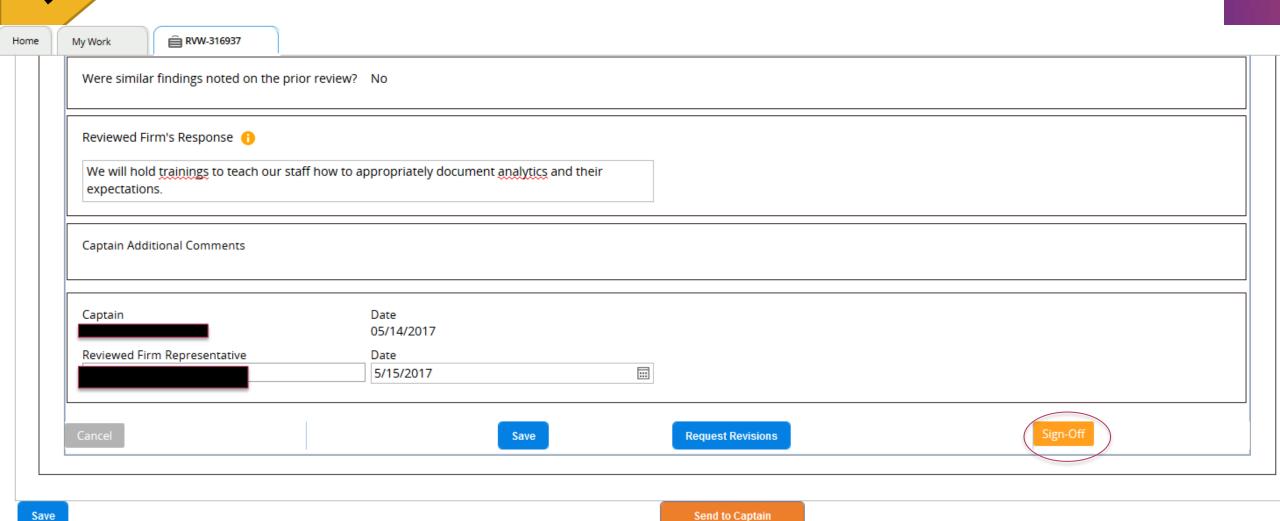

## Review (RVW) – MFCs

| Capture MFC Details                                                                                                     |                                            | >      |  |  |  |
|-------------------------------------------------------------------------------------------------------------------------|--------------------------------------------|--------|--|--|--|
| Reviewed firm's comments on circumstances, relative importance of the matter, and so on.                                |                                            |        |  |  |  |
|                                                                                                                         |                                            |        |  |  |  |
| Reviewed firm representative discussed the information in appropriate individuals within the firm, including those char | this section with the ged with governance? |        |  |  |  |
| Captain Additional Comments                                                                                             |                                            |        |  |  |  |
|                                                                                                                         |                                            |        |  |  |  |
| Captain                                                                                                                 | Date 5/15/2017                             |        |  |  |  |
| Reviewed Firm Representative                                                                                            | Date                                       |        |  |  |  |
|                                                                                                                         |                                            |        |  |  |  |
| Cancel                                                                                                                  | Save                                       | Submit |  |  |  |
|                                                                                                                         |                                            |        |  |  |  |

### Review (RVW) – MFCs

| Description                                                                                 |                                                                          |     |        |  |
|---------------------------------------------------------------------------------------------|--------------------------------------------------------------------------|-----|--------|--|
| The firm failed to obtain an engagement I                                                   | etter signed by all required parties.                                    |     |        |  |
|                                                                                             |                                                                          |     |        |  |
| $\oplus$                                                                                    |                                                                          | iii |        |  |
| Reviewed firm agrees with the description of                                                | the matter?                                                              |     |        |  |
| Reviewed firm's comments on circumstance                                                    | s, relative importance of the matter, and so on.                         |     |        |  |
|                                                                                             |                                                                          |     |        |  |
| Reviewed firm representative discussed the appropriate individuals within the firm, include | information in this section with the ling those charged with governance? |     |        |  |
| Captain Additional Comments                                                                 |                                                                          |     |        |  |
|                                                                                             |                                                                          |     |        |  |
| Captain Reviewed Firm Representative                                                        | Date<br>5/15/2017<br>Date                                                |     |        |  |
| reviewed I IIII Representative                                                              | Date                                                                     |     |        |  |
|                                                                                             |                                                                          |     |        |  |
| anc <mark>Z</mark> 5                                                                        | Save                                                                     |     | Submit |  |