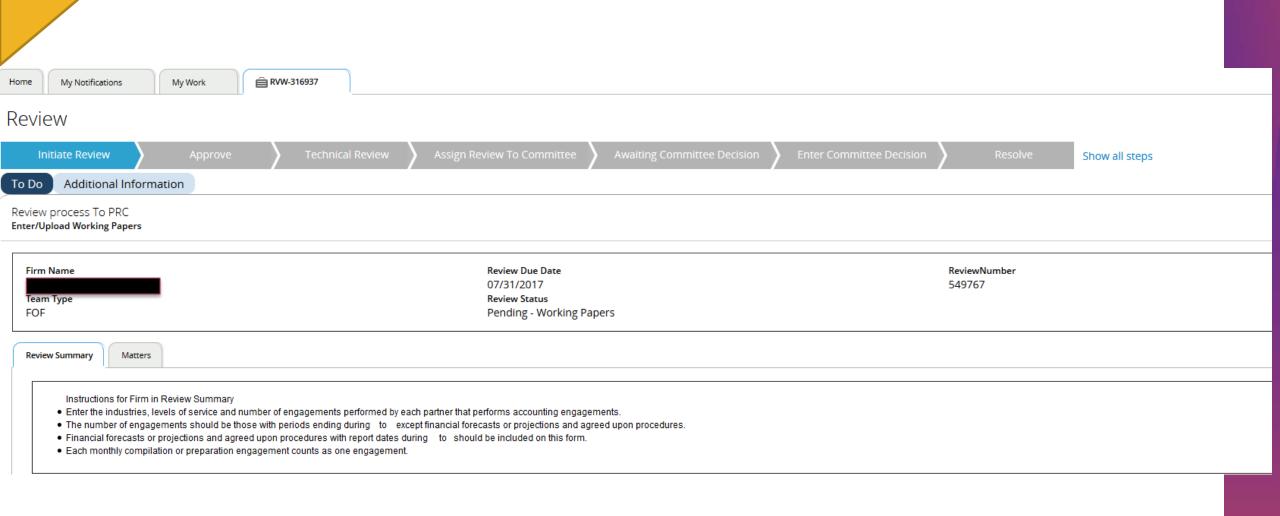

### Review (RVW) Process – Engagement Review

## Review (RVW) Process – Engagement Review – Review Summary

### ENGAGEMENT SUMMARY FORM AND STATISTICS