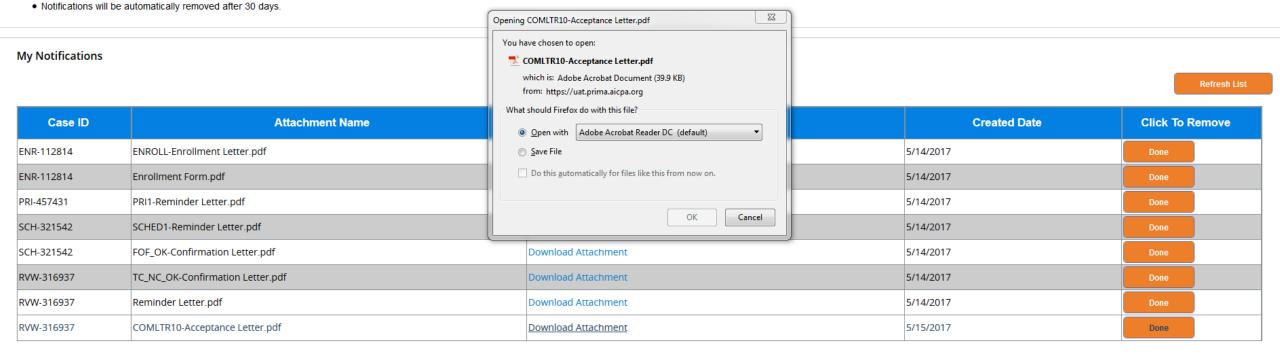

#### Instructions

- . Click on the attachment name to download the file.
- . You may save or print the attachment once you download the file.
- Click Done once you've read your notification to remove it from your list.
- . Notifications will be automatically removed after 30 days.

#### My Notifications

Refresh List

| Case ID    | Attachment Name              | Attachment Link     | Created Date | Click To Remove |
|------------|------------------------------|---------------------|--------------|-----------------|
| ENR-112814 | ENROLL-Enrollment Letter.pdf | Download Attachment | 5/14/2017    | Done            |
| ENR-112814 | Enrollment Form.pdf          | Download Attachment | 5/14/2017    | Done            |
| PRI-457431 | PRI1-Reminder Letter.pdf     | Download Attachment | 5/14/2017    | Done            |

## Scheduling (SCH) - Approved

ome My Notifications

Instructions

- . Click on the attachment name to download the file.
- You may save or print the attachment once you download the file.
- . Click Done once you've read your notification to remove it from your list.
- . Notifications will be automatically removed after 30 days.

#### My Notifications

Refresh List

|          | Case ID    | Attachment Name                  | Attachment Link     | Created Date | Click To Remove |  |
|----------|------------|----------------------------------|---------------------|--------------|-----------------|--|
|          | ENR-112814 | ENROLL-Enrollment Letter.pdf     | Download Attachment | 5/14/2017    | Done            |  |
|          | ENR-112814 | Enrollment Form.pdf              | Download Attachment | 5/14/2017    | Done            |  |
|          | PRI-457431 | PRI1-Reminder Letter.pdf         | Download Attachment | 5/14/2017    | Done            |  |
|          | SCH-321542 | SCHED1-Reminder Letter.pdf       | Download Attachment | 5/14/2017    | Done            |  |
| <b>-</b> | SCH-321542 | FOF_OK-Confirmation Letter.pdf   | Download Attachment | 5/14/2017    | Done            |  |
| <b>→</b> | RVW-316937 | TC_NC_OK-Confirmation Letter.pdf | Download Attachment | 5/14/2017    | Done            |  |
|          | RVW-316937 | Reminder Letter.pdf              | Download Attachment | 5/14/2017    | Done            |  |