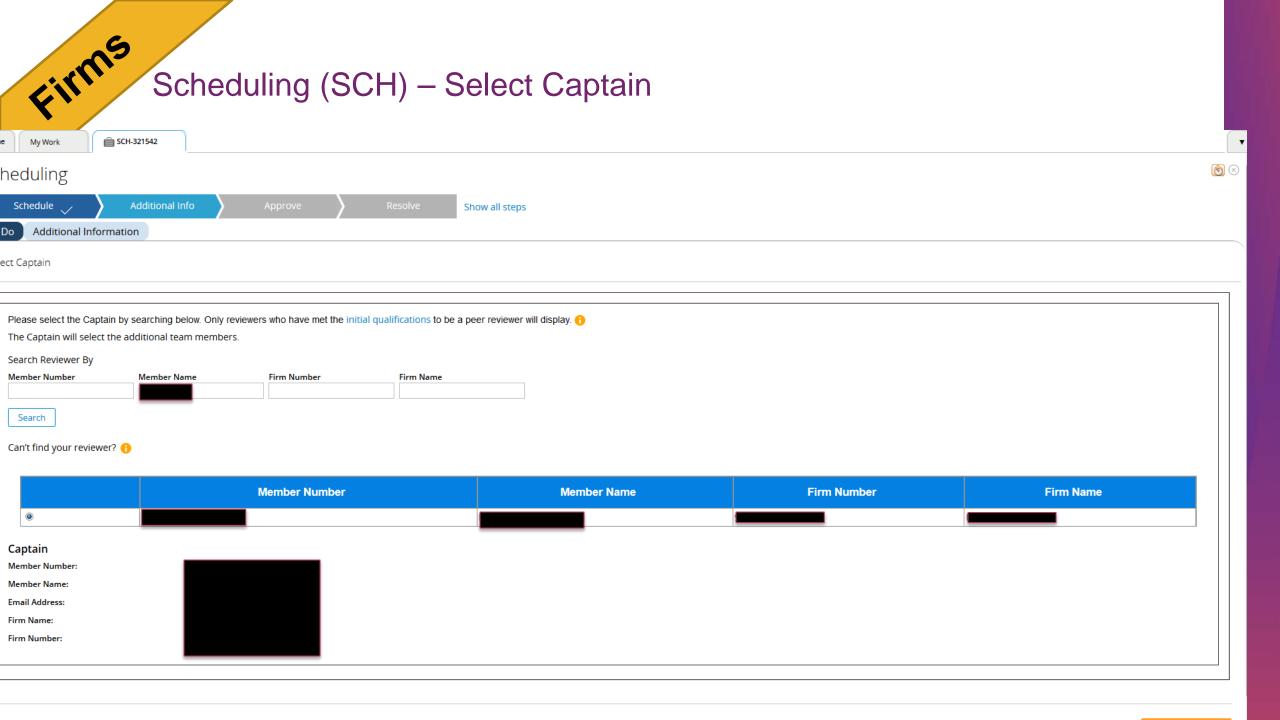

### Scheduling (SCH) - Independence

## Scheduling (SCH) - Add Team Members

| Schedule 🗸                  | Additional Info                                          | Approve                 | $\rightarrow$      | Resolve | :             |
|-----------------------------|----------------------------------------------------------|-------------------------|--------------------|---------|---------------|
| o Do Additional Inf         | ormation                                                 |                         |                    |         |               |
| Add Team Members            |                                                          |                         |                    |         |               |
|                             |                                                          |                         |                    |         |               |
| Instructions                |                                                          |                         |                    |         |               |
|                             | embers by using the search<br>nents by Reviewer section, |                         | er will be coverin | g each  | n of the firi |
| Search Reviewer By          |                                                          |                         |                    |         |               |
| Member Number               | Member Name                                              | Firm Number             | Firm Nam           | e       |               |
| Search                      |                                                          |                         |                    |         |               |
| Enter at least one search c | iterion for results                                      |                         |                    |         |               |
|                             |                                                          |                         |                    |         |               |
| Engagements By Re           |                                                          |                         |                    |         |               |
| Use the selections prov     | ided to match the team m                                 | nember with the engager | nents he/she is    | antici  | oated to re   |
|                             |                                                          |                         |                    |         |               |
|                             | Code Description                                         | Tean                    | n Member           |         |               |
|                             | 165 Construction Co                                      | ontractors              | t                  | •       |               |
|                             | 195 Franchisors                                          | Selec                   | t 🔻                |         |               |