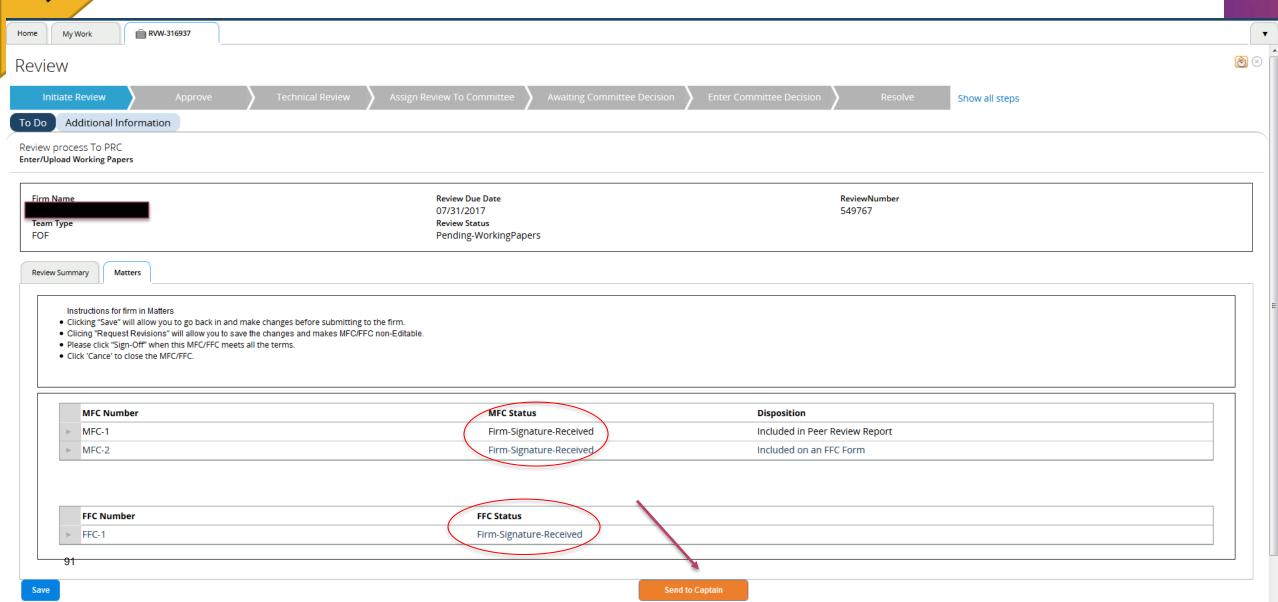

### Review (RVW) – Matters

RVW-316937 My Team Reviews Instructions for Review Team in Matters . Clicking 'Save' on each MFC and FFC will allow you to go back in and make changes before submitting to the firm . Each MFC(s) or FFC(s) are created, please submit each one individually by clicking 'Submit' at the bottom of each MFC and/or FFC. Verify the status of each MFC/FFC is 'Pending-Firm-Signature' before clicking on the 'Send Review Summary and/or MFC/FFC to the Firm' if the MFC(s) and/or FFC(s) are ready for the firm to review. Do you need to create a Matter for Further Consideration (MFC)? Yes No Create An Additional MFC MFC Number MFC Status Disposition MFC-1 Open-MFC FFC Number FFC Status There are no FFCs associated with this Review Number : Create FFC Save Send Review Summary and/or MFC/FFC to Firm **Submit Working Papers** 